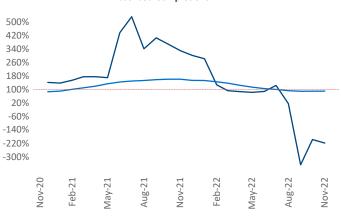

Multifamily housing demand has been negative with -428 ▼ net units absorbed over the past twelve months. This is down **-1,088** ▼ units from the previous year's gain of **660** ▲ absorbed units.

Employment in Allentown-Bethlehem has grown by 2.8% ▲ over the past 12 months, while hourly wages have risen by 6.4% ▲ YoY to \$29.16 according to the Bureau of Labor Statistics.