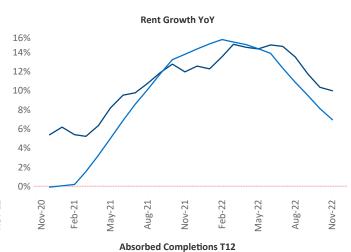

## Allentown-Bethlehem November 2022

Allentown-Bethlehem is the 97th largest multifamily market with 32,678 completed units and 8,346 units in development, 1,231 of which have already broken ground.

New lease asking **rents** are at \$1,584, up 10% ▲ from the previous year placing Allentown-Bethlehem at 20th overall in year-over-year rent growth.

Multifamily housing demand has been negative with -428 ▼ net units absorbed over the past twelve months. This is down **-1,088** ▼ units from the previous year's gain of **660** ▲ absorbed units.

Employment in Allentown-Bethlehem has grown by 2.8% ▲ over the past 12 months, while hourly wages have risen by 6.4% ▲ YoY to \$29.16 according to the Bureau of Labor Statistics.