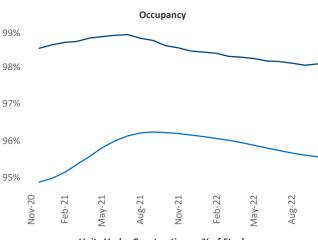

## Allentown-Bethlehem November 2022

Allentown-Bethlehem is the 97th largest multifamily market with 32,678 completed units and 8,346 units in development, 1,231 of which have already broken ground.

New lease asking **rents** are at \$1,584, up 10% ▲ from the previous year placing Allentown-Bethlehem at 20th overall in year-over-year rent growth.

Multifamily housing demand has been negative with -428 ▼ net units absorbed over the past twelve months. This is down **-1,088** ▼ units from the previous year's gain of **660** ▲ absorbed units.

Employment in Allentown-Bethlehem has grown by 2.8% ▲ over the past 12 months, while hourly wages have risen by 6.4% ▲ YoY to \$29.16 according to the Bureau of Labor Statistics.