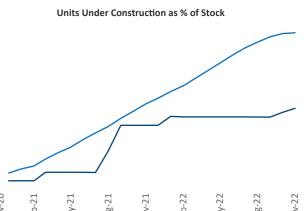

## Allentown-Bethlehem November 2022

Allentown-Bethlehem is the 97th largest multifamily market with 32,678 completed units and 8,346 units in development, 1,231 of which have already broken ground.

New lease asking **rents** are at \$1,584, up 10% ▲ from the previous year placing Allentown-Bethlehem at 20th overall in year-over-year rent growth.