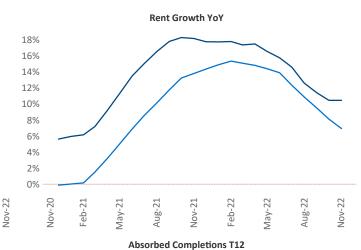

New lease asking **rents** are at \$1,308, up 10.5% ▲ from the previous year placing Albuquerque at 16th overall in year-over-year rent growth.

Multifamily housing **demand** has been positive with **309** ▲ net units absorbed over the past twelve months. This is down **-807** ▼ units from the previous year's gain of **1,116** ▲ absorbed units.