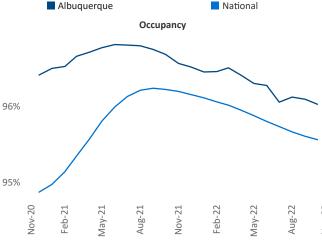

New lease asking **rents** are at \$1,308, up 10.5% ▲ from the previous year placing Albuquerque at 16th overall in year-over-year rent growth.

Multifamily housing **demand** has been positive with **309** ▲ net units absorbed over the past twelve months. This is down **-807** ▼ units from the previous year's gain of **1,116** ▲ absorbed units.