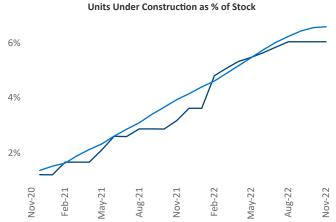

## Albuquerque November 2022

**Albuquerque** is the **68th** largest multifamily market with **55,893** completed units and **11,551** units in development, **3,373** of which have already broken ground.