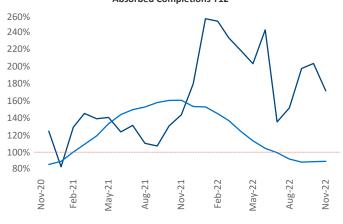

New lease asking **rents** are at \$1,308, up 10.5% ▲ from the previous year placing Albuquerque at 16th overall in year-over-year rent growth.

Multifamily housing **demand** has been positive with **309** ▲ net units absorbed over the past twelve months. This is down **-807** ▼ units from the previous year's gain of **1,116** ▲ absorbed units.