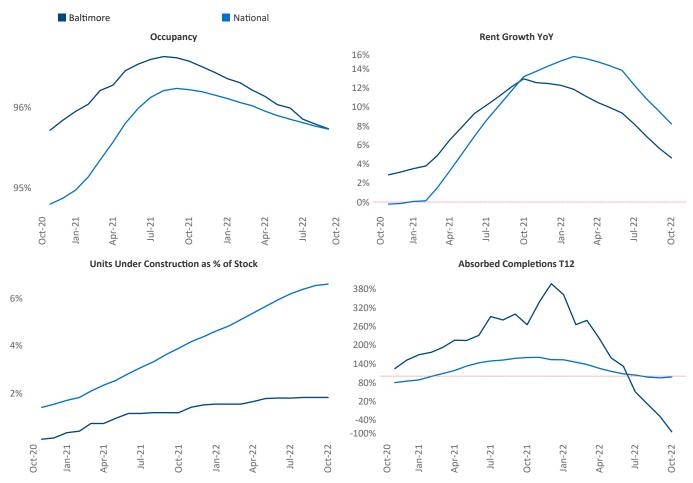

New lease asking **rents** are at **\$1,687**, up **4.7%** ▲ from the previous year placing Baltimore at **112th** overall in year-over-year rent growth.

Multifamily housing **demand** has been negative with -642 ▼ net units absorbed over the past twelve months. This is down -8,166 ▼ units from the previous year's gain of 7,524 ▲ absorbed units.