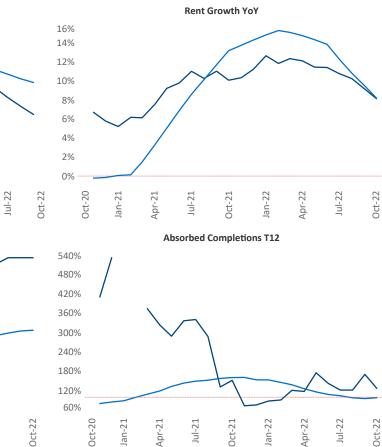

New lease asking **rents** are at **\$1,169**, up **8.0%** ▲ from the previous year placing Augusta at **72nd** overall in year-over-year rent growth.

Multifamily housing **demand** has been positive with **792** ▲ net units absorbed over the past twelve months. This is down -**55** ▼ units from the previous year's gain of **847** ▲ absorbed units.