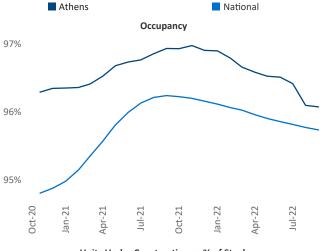

New lease asking **rents** are at \$1,503, up 7.7% ▲ from the previous year placing Athens at 80th overall in year-over-year rent growth.

Multifamily housing **demand** has been positive with **1,201** ▲ net units absorbed over the past twelve months. This is up **62** ▲ units from the previous year's gain of **1,139** ▲ absorbed units.