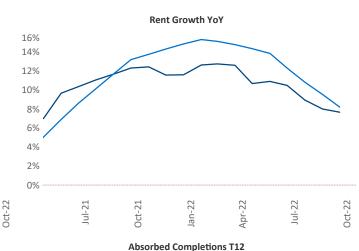

New lease asking **rents** are at \$1,503, up 7.7% ▲ from the previous year placing Athens at 80th overall in year-over-year rent growth.

Multifamily housing **demand** has been positive with **1,201** ▲ net units absorbed over the past twelve months. This is up **62** ▲ units from the previous year's gain of **1,139** ▲ absorbed units.