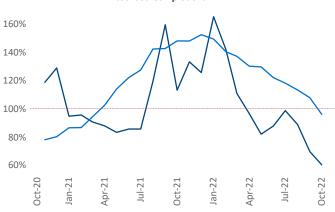

New lease asking **rents** are at \$1,503, up 7.7% ▲ from the previous year placing Athens at 80th overall in year-over-year rent growth.

Multifamily housing **demand** has been positive with **1,201** ▲ net units absorbed over the past twelve months. This is up **62** ▲ units from the previous year's gain of **1,139** ▲ absorbed units.