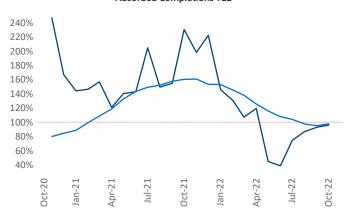

New lease asking **rents** are at \$1,694, up 10.1% ▲ from the previous year placing Asheville at 38th overall in year-over-year rent growth.

Multifamily housing **demand** has been positive with **968** ▲ net units absorbed over the past twelve months. This is down **-290** ▼ units from the previous year's gain of **1,258** ▲ absorbed units.