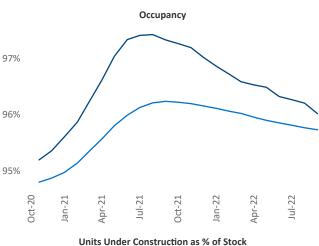

New lease asking **rents** are at \$1,694, up 10.1% ▲ from the previous year placing Asheville at 38th overall in year-over-year rent growth.

Multifamily housing **demand** has been positive with **968** ▲ net units absorbed over the past twelve months. This is down **-290** ▼ units from the previous year's gain of **1,258** ▲ absorbed units.