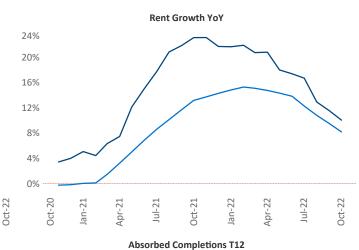

New lease asking **rents** are at \$1,694, up 10.1% ▲ from the previous year placing Asheville at 38th overall in year-over-year rent growth.

Multifamily housing **demand** has been positive with **968** ▲ net units absorbed over the past twelve months. This is down **-290** ▼ units from the previous year's gain of **1,258** ▲ absorbed units.