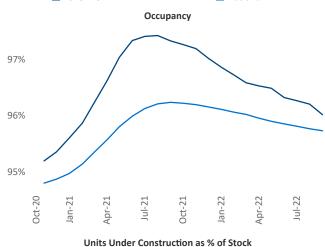

## October 2022

Asheville is the 112th largest multifamily market with 20,894 completed units and 12,105 units in development, 1,970 of which have already broken ground.

New lease asking **rents** are at \$1,694, up 10.1% ▲ from the previous year placing Asheville at 38th overall in year-over-year rent growth.

Multifamily housing **demand** has been positive with **968** ▲ net units absorbed over the past twelve months. This is down **-290** ▼ units from the previous year's gain of **1,258** ▲ absorbed units.