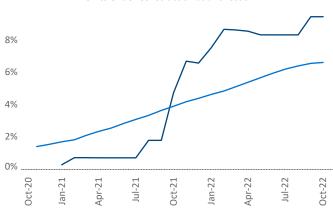

## October 2022

Asheville is the 112th largest multifamily market with 20,894 completed units and 12,105 units in development, 1,970 of which have already broken ground.

New lease asking **rents** are at \$1,694, up 10.1% ▲ from the previous year placing Asheville at 38th overall in year-over-year rent growth.