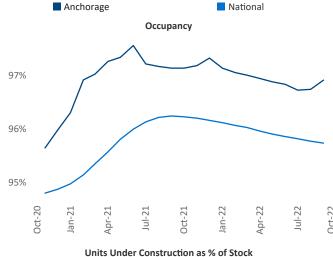

u>Jeff.Adler@yardi.com</u> Liliana Malai Senior PPC Specialist Liliana.Malai@yardi.com Anchorage
October 2022



**Anchorage** is the **120th** largest multifamily market with **8,344** completed units and **780** units in development, **0** of which have already broken ground.

New lease asking **rents** are at \$1,309, up 14.1% ▲ from the previous year placing Anchorage at 5th overall in year-over-year rent growth.

Multifamily housing **demand** has been negative with -15 ▼ net units absorbed over the past twelve months. This is down -132 ▼ units from the previous year's gain of 117 ▲ absorbed units.

**Employment** in Anchorage has grown by **4.3%** ▲ over the past 12 months, while hourly wages have risen by **6.7%** ▲ YoY to **\$32.58** according to the *Bureau of Labor Statistics*.









## **DISCLAIMER**

ALTHOUGH EVERY EFFORT IS MADE TO ENSURE THE ACCURACY, TIMELINESS AND COMPLETENESS OF THE INFORMATION PROVIDED IN THIS PUBLICATION, THE INFORMATION IS PROVIDED "AS IS" AND YARDI MATRIX DOES NOT GUARANTEE, WARRANT, REPRESENT OR UNDERTAKE THAT THE INFORMATION PROVIDED IS CORRECT, ACCURATE, CURRENT OR COMPLETE. YARDI MATRIX IS NOT LIABLE FOR ANY LOSS, CLAIM, OR DEMAND ARISING DIRECTLY OR INDIRECTLY FROM ANY USE OR RELIANCE UPON THE INFORMATION CONTAINED HEREIN.

## **COPYRIGHT NOTICE**

This document, publication and/or presentation (collectively, 'document') is protected by copyright, trademark and other intellectual property laws. Use of this document is subject to the terms and conditions of Yardi Systems, Inc. dba Yardi Matrix's Terms of Use <a href="http://www.y