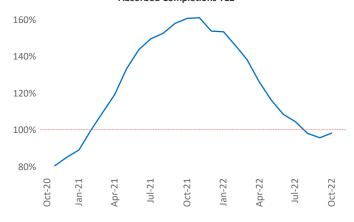

New lease asking **rents** are at \$1,309, up 14.1% ▲ from the previous year placing Anchorage at 5th overall in year-over-year rent growth.

Multifamily housing **demand** has been negative with -15 ▼ net units absorbed over the past twelve months. This is down -132 ▼ units from the previous year's gain of 117 ▲ absorbed units.