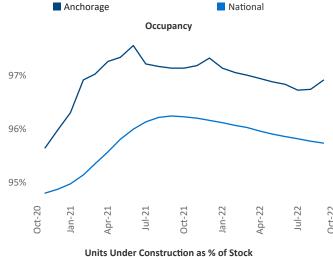

New lease asking **rents** are at \$1,309, up 14.1% ▲ from the previous year placing Anchorage at 5th overall in year-over-year rent growth.

Multifamily housing **demand** has been negative with -15 ▼ net units absorbed over the past twelve months. This is down -132 ▼ units from the previous year's gain of 117 ▲ absorbed units.