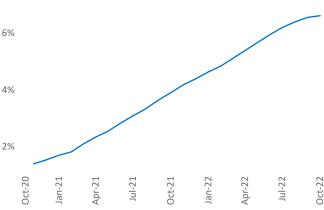

New lease asking **rents** are at \$1,309, up 14.1% ▲ from the previous year placing Anchorage at 5th overall in year-over-year rent growth.

Multifamily housing **demand** has been negative with -15 ▼ net units absorbed over the past twelve months. This is down -132 ▼ units from the previous year's gain of 117 ▲ absorbed units.