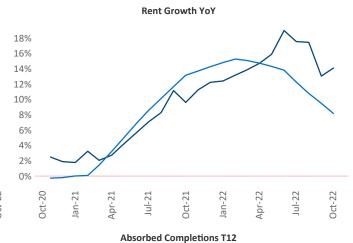

New lease asking **rents** are at \$1,309, up 14.1% ▲ from the previous year placing Anchorage at 5th overall in year-over-year rent growth.

Multifamily housing **demand** has been negative with -15 ▼ net units absorbed over the past twelve months. This is down -132 ▼ units from the previous year's gain of 117 ▲ absorbed units.