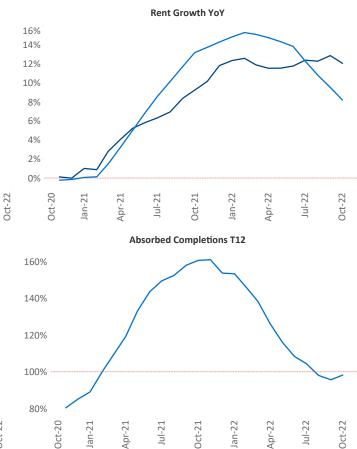

New lease asking **rents** are at **\$966**, up **12.1%** from the previous year placing Amarillo at **10th** overall in year-over-year rent growth.

Multifamily housing **demand** has been negative with -146 ▼ net units absorbed over the past twelve months. This is down -631 ▼ units from the previous year's gain of 485 ▲ absorbed units.