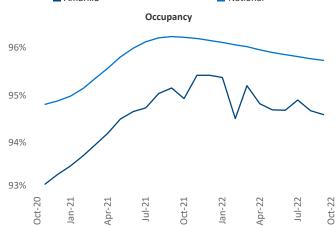

New lease asking **rents** are at **\$966**, up **12.1%** from the previous year placing Amarillo at **10th** overall in year-over-year rent growth.

Multifamily housing **demand** has been negative with -146 ▼ net units absorbed over the past twelve months. This is down -631 ▼ units from the previous year's gain of 485 ▲ absorbed units.