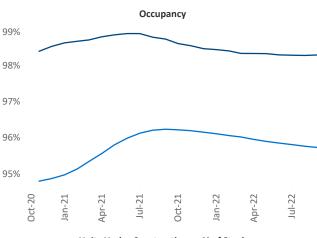

Multifamily housing demand has been negative with -372 ▼ net units absorbed over the past twelve months. This is down -1,110 ▼ units from the previous year's gain of **738** ▲ absorbed units.

Employment in Allentown-Bethlehem has grown by 3.2% ▲ over the past 12 months, while hourly wages have risen by 5.4% ▲ YoY to \$29.25 according to the Bureau of Labor Statistics.