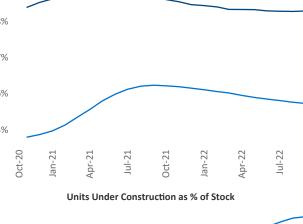

## Allentown-Bethlehem October 2022

Allentown-Bethlehem is the 98th largest multifamily market with 32,603 completed units and 7,205 units in development, 1,181 of which have already broken ground.

New lease asking **rents** are at \$1,587, up 10.4% ▲ from the previous year placing Allentown-Bethlehem at 34th overall in year-over-year rent growth.