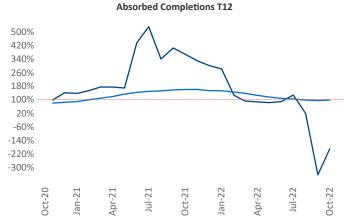

Multifamily housing demand has been negative with -372 ▼ net units absorbed over the past twelve months. This is down -1,110 ▼ units from the previous year's gain of **738** ▲ absorbed units.

Employment in Allentown-Bethlehem has grown by 3.2% ▲ over the past 12 months, while hourly wages have risen by 5.4% ▲ YoY to \$29.25 according to the Bureau of Labor Statistics.