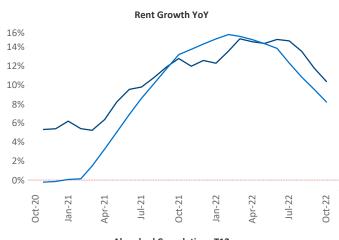

## Allentown-Bethlehem October 2022

Allentown-Bethlehem is the 98th largest multifamily market with 32,603 completed units and 7,205 units in development, 1,181 of which have already broken ground.

New lease asking **rents** are at \$1,587, up 10.4% ▲ from the previous year placing Allentown-Bethlehem at 34th overall in year-over-year rent growth.