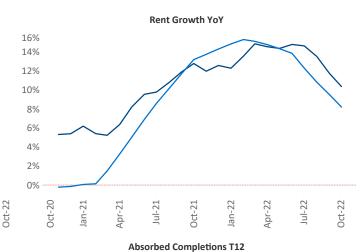

## Allentown-Bethlehem October 2022

Allentown-Bethlehem is the 98th largest multifamily market with 32,603 completed units and 7,205 units in development, 1,181 of which have already broken ground.

New lease asking **rents** are at \$1,587, up 10.4% ▲ from the previous year placing Allentown-Bethlehem at 34th overall in year-over-year rent growth.

Multifamily housing **demand** has been negative with -372 ▼ net units absorbed over the past twelve months. This is down -1,110 ▼ units from the previous year's gain of 738 ▲ absorbed units.

**Employment** in Allentown-Bethlehem has grown by **3.2%** ▲ over the past 12 months, while hourly wages have risen by **5.4%** ▲ YoY to **\$29.25** according to the *Bureau of Labor Statistics*.