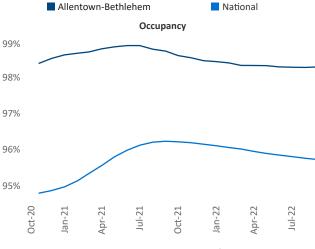

Multifamily housing **demand** has been negative with -372 ▼ net units absorbed over the past twelve months. This is down -1,110 ▼ units from the previous year's gain of 738 ▲ absorbed units.

**Employment** in Allentown-Bethlehem has grown by **3.2%** ▲ over the past 12 months, while hourly wages have risen by **5.4%** ▲ YoY to **\$29.25** according to the *Bureau of Labor Statistics*.