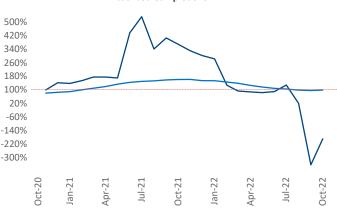

Multifamily housing **demand** has been negative with -372 ▼ net units absorbed over the past twelve months. This is down -1,110 ▼ units from the previous year's gain of 738 ▲ absorbed units.

**Employment** in Allentown-Bethlehem has grown by **3.2%** ▲ over the past 12 months, while hourly wages have risen by **5.4%** ▲ YoY to **\$29.25** according to the *Bureau of Labor Statistics*.