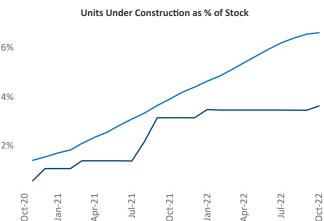

## Allentown-Bethlehem October 2022

Allentown-Bethlehem is the 98th largest multifamily market with 32,603 completed units and 7,205 units in development, 1,181 of which have already broken ground.

New lease asking **rents** are at \$1,587, up 10.4% ▲ from the previous year placing Allentown-Bethlehem at 34th overall in year-over-year rent growth.