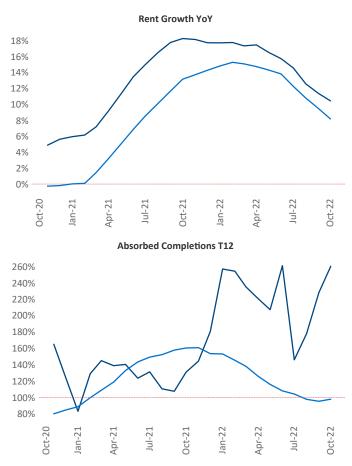

New lease asking **rents** are at **\$1,308**, up **10.5%** ▲ from the previous year placing Albuquerque at **33rd** overall in year-over-year rent growth.

Multifamily housing **demand** has been positive with **469** ▲ net units absorbed over the past twelve months. This is down -619 ▼ units from the previous year's gain of **1,088** ▲ absorbed units.