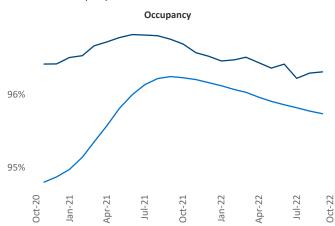

liana Malai Senior PPC Specialist <u>Liliana.Malai@yardi.com</u> Albuquerque October 2022

Albuquerque is the 68th largest multifamily market with 55,893 completed units and 10,730 units in development, 3,147 of which have already broken ground.

New lease asking **rents** are at **\$1,308**, up **10.5%** ▲ from the previous year placing Albuquerque at **33rd** overall in year-over-year rent growth.

Multifamily housing **demand** has been positive with **469** ▲ net units absorbed over the past twelve months. This is down -619 ▼ units from the previous year's gain of **1,088** ▲ absorbed units.

**Employment** in Albuquerque has grown by **1.2%** ▲ over the past 12 months, while hourly wages have fallen by **-2.1%** ▼ YoY to **\$26.51** according to the *Bureau of Labor Statistics*.











## DISCLAIMER

ALTHOUGH EVERY EFFORT IS MADE TO ENSURE THE ACCURACY, TIMELINESS AND COMPLETENESS OF THE INFORMATION PROVIDED IN THIS PUBLICATION, THE INFORMATION IS PROVIDED "AS IS" AND YARDI MATRIX DOES NOT GUARANTEE, WARRANT, REPRESENT OR UNDERTAKE THAT THE INFORMATION PROVIDED IS CORRECT, ACCURATE, CURRENT OR COMPLETE. YARDI MATRIX IS NOT LIABLE FOR ANY LOSS, CLAIM, OR DEMAND ARISING DIRECTLY OR INDIRECTLY FROM ANY USE OR RELIANCE UPON THE INFORMATION CONTAINED HEREIN.

## **COPYRIGHT NOTICE**

This document, publication and/or presentation (collectively, 'document') is protected by copyright, trademark and other intellectual property laws. Use of this document is subject to the terms and conditions of Yardi Systems, Inc. dba Yardi Matrix's Terms of Use <a href="http://www.yardima