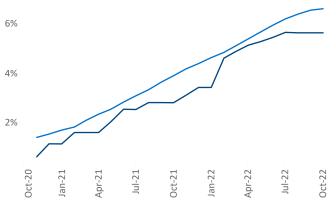

Albuquerque

Contacts

Jeff Adler

Vice President

National

Liliana Malai Senior PPC Specialist <u>Liliana.Malai@yardi.com</u> Albuquerque October 2022

Albuquerque is the 68th largest multifamily market with 55,893 completed units and 10,730 units in development, 3,147 of which have already broken ground.