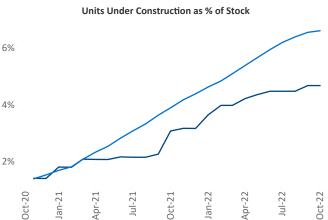

Contacts

Cla

Jeff Adler Vice President <u>Jeff.Adler@yardi.com</u>

Rutland

Liliana Malai Senior PPC Specialist Liliana.Malai@yardi.com Albany October 2022

**Albany** is the **67th** largest multifamily market with **57,219** completed units and **17,267** units in development, **2,677** of which have already broken ground.