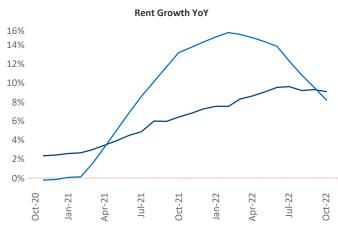

New lease asking **rents** are at **\$1,464**, up **9.0%** ▲ from the previous year placing Albany at **52nd** overall in year-over-year rent growth.

Multifamily housing **demand** has been positive with **748** ▲ net units absorbed over the past twelve months. This is down -982 ▼ units from the previous year's gain of **1,730** ▲ absorbed units.