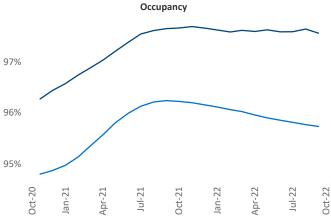

Rutland

Liliana Malai Senior PPC Specialist Liliana.Malai@yardi.com Albany October 2022

**Albany** is the **67th** largest multifamily market with **57,219** completed units and **17,267** units in development, **2,677** of which have already broken ground.

New lease asking **rents** are at **\$1,464**, up **9.0%** ▲ from the previous year placing Albany at **52nd** overall in year-over-year rent growth.

Multifamily housing **demand** has been positive with **748** ▲ net units absorbed over the past twelve months. This is down -982 ▼ units from the previous year's gain of **1,730** ▲ absorbed units.

**Employment** in Albany has grown by **1.8%** ▲ over the past 12 months, while hourly wages have risen by **4.2%** ▲ YoY to **\$34.01** according to the *Bureau of Labor Statistics*.











## **DISCLAIMER**

ALTHOUGH EVERY EFFORT IS MADE TO ENSURE THE ACCURACY, TIMELINESS AND COMPLETENESS OF THE INFORMATION PROVIDED IN THIS PUBLICATION, THE INFORMATION IS PROVIDED "AS IS" AND YARDI MATRIX DOES NOT GUARANTEE, WARRANT, REPRESENT OR UNDERTAKE THAT THE INFORMATION PROVIDED IS CORRECT, ACCURATE, CURRENT OR COMPLETE. YARDI MATRIX IS NOT LIABLE FOR ANY LOSS, CLAIM, OR DEMAND ARISING DIRECTLY OR INDIRECTLY FROM ANY USE OR RELIANCE UPON THE INFORMATION CONTAINED HEREIN.

## **COPYRIGHT NOTICE**

This document, publication and/or presentation (collectively, 'document') is protected by copyright, trademark and other intellectual property laws. Use of this document is subject to the terms and conditions of Yardi Systems, Inc. dba Yardi Matrix's Terms of Use <a href="http://www.y