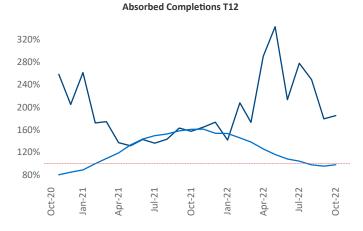

New lease asking **rents** are at **\$1,464**, up **9.0%** ▲ from the previous year placing Albany at **52nd** overall in year-over-year rent growth.

Multifamily housing **demand** has been positive with **748** ▲ net units absorbed over the past twelve months. This is down -982 ▼ units from the previous year's gain of **1,730** ▲ absorbed units.