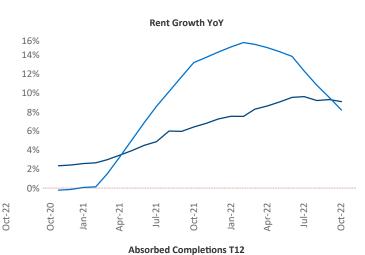

## Albany

October 2022

**Albany** is the **67th** largest multifamily market with **57,219** completed units and **17,267** units in development, **2,677** of which have already broken ground.

New lease asking **rents** are at \$1,464, up 9.0% ▲ from the previous year placing Albany at 52nd overall in year-over-year rent growth.

Multifamily housing **demand** has been positive with **748** ▲ net units absorbed over the past twelve months. This is down -982 ▼ units from the previous year's gain of **1,730** ▲ absorbed units.

**Employment** in Albany has grown by **1.8%** ▲ over the past 12 months, while hourly wages have risen by **4.2%** ▲ YoY to **\$34.01** according to the *Bureau of Labor Statistics*.