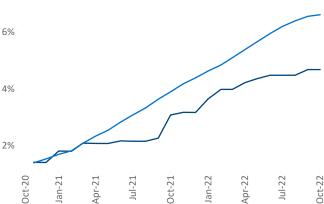

## Albany

October 2022

**Albany** is the **67th** largest multifamily market with **57,219** completed units and **17,267** units in development, **2,677** of which have already broken ground.

New lease asking **rents** are at \$1,464, up 9.0% ▲ from the previous year placing Albany at 52nd overall in year-over-year rent growth.

Multifamily housing **demand** has been positive with **748** ▲ net units absorbed over the past twelve months. This is down -982 ▼ units from the previous year's gain of **1,730** ▲ absorbed units.

**Employment** in Albany has grown by **1.8%** ▲ over the past 12 months, while hourly wages have risen by **4.2%** ▲ YoY to **\$34.01** according to the *Bureau of Labor Statistics*.