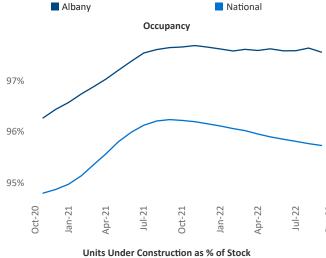

## Albany

October 2022

**Albany** is the **67th** largest multifamily market with **57,219** completed units and **17,267** units in development, **2,677** of which have already broken ground.

New lease asking **rents** are at \$1,464, up 9.0% ▲ from the previous year placing Albany at 52nd overall in year-over-year rent growth.

Multifamily housing **demand** has been positive with **748** ▲ net units absorbed over the past twelve months. This is down -982 ▼ units from the previous year's gain of **1,730** ▲ absorbed units.

**Employment** in Albany has grown by **1.8%** ▲ over the past 12 months, while hourly wages have risen by **4.2%** ▲ YoY to **\$34.01** according to the *Bureau of Labor Statistics*.