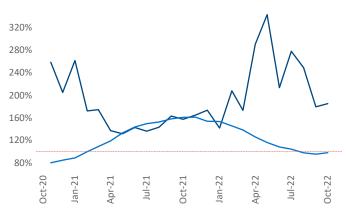

Multifamily housing **demand** has been positive with **748** ▲ net units absorbed over the past twelve months. This is down -982 ▼ units from the previous year's gain of **1,730** ▲ absorbed units.

**Employment** in Albany has grown by **1.8%** ▲ over the past 12 months, while hourly wages have risen by **4.2%** ▲ YoY to **\$34.01** according to the *Bureau of Labor Statistics*.