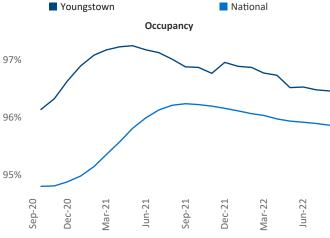

New lease asking rents are at \$796, up 9% ▲ from the previous year placing Youngstown at 62nd overall in year-over-year rent growth.

Multifamily housing **demand** has been negative with -51 ▼ net units absorbed over the past twelve months. This is down -446 ▼ units from the previous year's gain of 395 ▲ absorbed units.