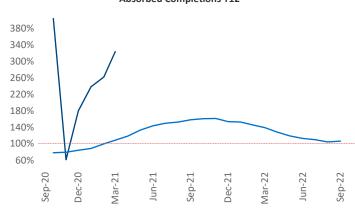

New lease asking rents are at \$796, up 9% ▲ from the previous year placing Youngstown at 62nd overall in year-over-year rent growth.

Multifamily housing **demand** has been negative with -51 ▼ net units absorbed over the past twelve months. This is down -446 ▼ units from the previous year's gain of 395 ▲ absorbed units.