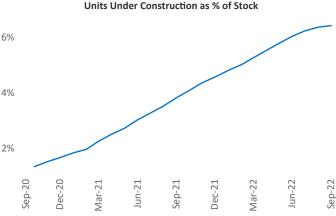

Contacts

Jeff Adler

Vice President

Liliana Malai Senior PPC Specialist Liliana.Malai@yardi.com

Youngstown September 2022

Youngstown is the 113th largest multifamily market with 18,827 completed units and 72 units in development, 0 of which have already broken ground.