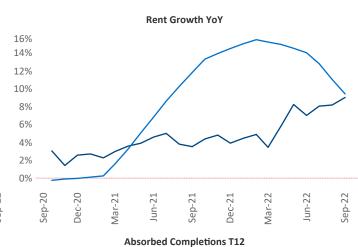

New lease asking rents are at \$796, up 9% ▲ from the previous year placing Youngstown at 62nd overall in year-over-year rent growth.

Multifamily housing **demand** has been negative with -51 ▼ net units absorbed over the past twelve months. This is down -446 ▼ units from the previous year's gain of 395 ▲ absorbed units.