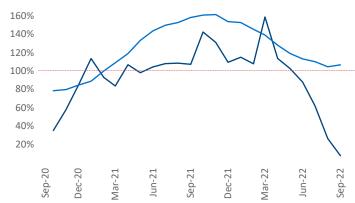

New lease asking **rents** are at \$1,644, up 16.3% ▲ from the previous year placing Wilmington at 3rd overall in year-over-year rent growth.

Multifamily housing **demand** has been positive with **105** ▲ net units absorbed over the past twelve months. This is down **-1,808** ▼ units from the previous year's gain of **1,913** ▲ absorbed units.