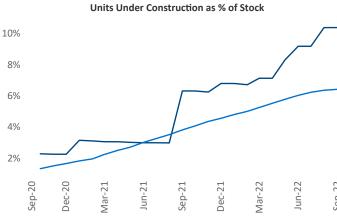

## Wilmington September 2022

**Wilmington** is the **110th** largest multifamily market with **23,840** completed units and **17,980** units in development, **2,473** of which have already broken ground.