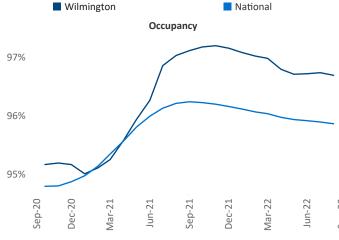

New lease asking **rents** are at \$1,644, up 16.3% ▲ from the previous year placing Wilmington at 3rd overall in year-over-year rent growth.

Multifamily housing **demand** has been positive with **105** ▲ net units absorbed over the past twelve months. This is down **-1,808** ▼ units from the previous year's gain of **1,913** ▲ absorbed units.