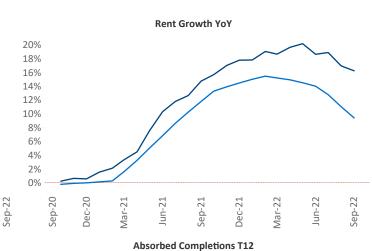

New lease asking **rents** are at \$1,644, up 16.3% ▲ from the previous year placing Wilmington at 3rd overall in year-over-year rent growth.

Multifamily housing **demand** has been positive with **105** ▲ net units absorbed over the past twelve months. This is down **-1,808** ▼ units from the previous year's gain of **1,913** ▲ absorbed units.