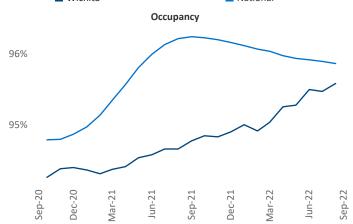

New lease asking **rents** are at **\$815**, up **8.8%** from the previous year placing Wichita at **70th** overall in year-over-year rent growth.

Multifamily housing **demand** has been positive with **529** ▲ net units absorbed over the past twelve months. This is up **120** ▲ units from the previous year's gain of **409** ▲ absorbed units.