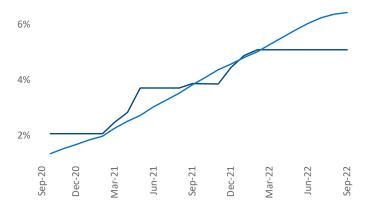

## Contacts

Liliana Malai Senior PPC Specialist Liliana.Malai@yardi.com Wichita

September 2022

Wichita is the **92nd** largest multifamily market with **34,719** completed units and **4,899** units in development, **1,766** of which have already broken ground.