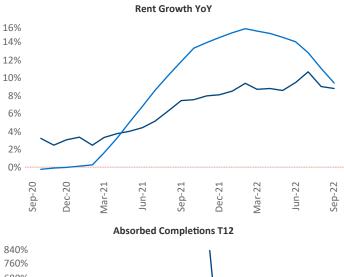

New lease asking **rents** are at **\$815**, up **8.8%** from the previous year placing Wichita at **70th** overall in year-over-year rent growth.

Multifamily housing **demand** has been positive with **529** ▲ net units absorbed over the past twelve months. This is up **120** ▲ units from the previous year's gain of **409** ▲ absorbed units.