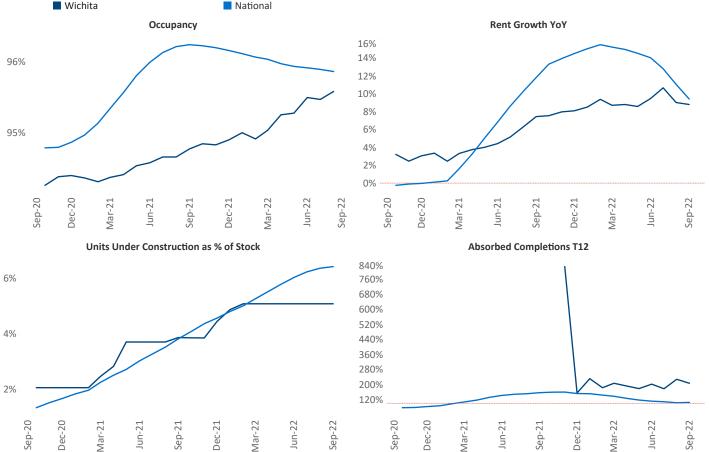

New lease asking **rents** are at **\$815**, up **8.8**% ▲ from the previous year placing Wichita at **70th** overall in year-over-year rent growth.

Multifamily housing **demand** has been positive with **529** ▲ net units absorbed over the past twelve months. This is up **120** ▲ units from the previous year's gain of **409** ▲ absorbed units.

**Employment** in Wichita has grown by **1.5%** ▲ over the past 12 months, while hourly wages have risen by **6.1%** ▲ YoY to **\$26.31** according to the *Bureau of Labor Statistics*.