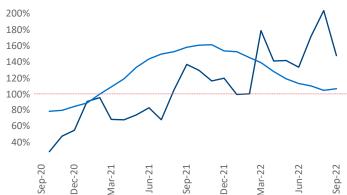

New lease asking **rents** are at \$2,192, up 8.9% ▲ from the previous year placing White Plains at 67th overall in year-over-year rent growth.

Multifamily housing **demand** has been positive with **1,818** ▲ net units absorbed over the past twelve months. This is down **-661** ▼ units from the previous year's gain of **2,479** ▲ absorbed units.

**Employment** in White Plains has grown by **5.5%** ▲ over the past 12 months, while hourly wages have risen by **2.6%** ▲ YoY to **\$32.43** according to the *Bureau of Labor Statistics*.

**Rent Growth YoY** 