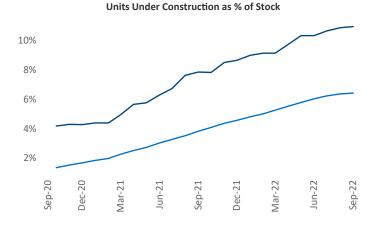

## Contacts

Jeff Adler Vice President Jeff.Adler@yardi.com Liliana Malai Senior PPC Specialist Liliana.Malai@yardi.com White Plains September 2022

White Plains is the 57th largest multifamily market with 75,976 completed units and 36,271 units in development, 8,319 of which have already broken ground.