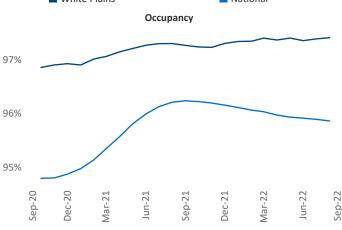

New lease asking **rents** are at \$2,192, up 8.9% ▲ from the previous year placing White Plains at 67th overall in year-over-year rent growth.

Multifamily housing **demand** has been positive with **1,818** ▲ net units absorbed over the past twelve months. This is down **-661** ▼ units from the previous year's gain of **2,479** ▲ absorbed units.

**Employment** in White Plains has grown by **5.5%** ▲ over the past 12 months, while hourly wages have risen by **2.6%** ▲ YoY to **\$32.43** according to the *Bureau of Labor Statistics*.

**Rent Growth YoY** 