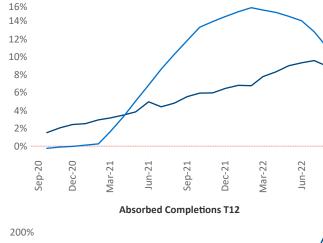

New lease asking **rents** are at \$2,192, up 8.9% ▲ from the previous year placing White Plains at 67th overall in year-over-year rent growth.

Multifamily housing **demand** has been positive with **1,818** ▲ net units absorbed over the past twelve months. This is down **-661** ▼ units from the previous year's gain of **2,479** ▲ absorbed units.