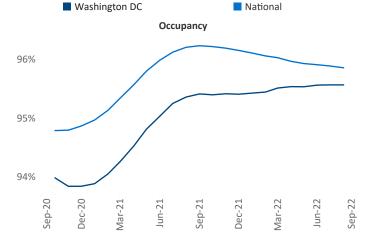

Contacts

Jeff Adler Vice President Seni Jeff.Adler@yardi.com Liliana

Baltimore n Bridge Charles To Columbia Winchester ermantov 81 Annapolis Front Roy District of Columbia Easto apeake Culpepe Orange tesville Louisa 66 © 2022 Mapbox © OpenStreetMap



Units Under Construction as % of Stock



Liliana Malai Senior PPC Specialist Liliana.Malai@yardi.com Washington DC September 2022

Washington DC is the 4th largest multifamily market with572,332 completed units and 234,440 units in development,34,014 of which have already broken ground.

New lease asking **rents** are at **\$2,103**, up **7.7%** from the previous year placing Washington DC at **90th** overall in year-over-year rent growth.

Multifamily housing **demand** has been positive with **15,402** ▲ net units absorbed over the past twelve months. This is down -**3,868** ▼ units from the previous year's gain of **19,270** ▲ absorbed units.

**Employment** in Washington DC has grown by **2.8%** ▲ over the past 12 months, while hourly wages have risen by **4.5%** ▲ YoY to **\$39.12*