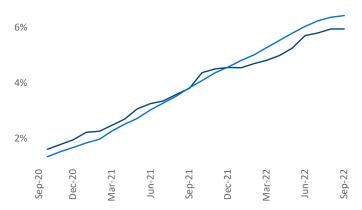

Units Under Construction as % of Stock

Liliana Malai Senior PPC Specialist Liliana.Malai@yardi.com Washington DC September 2022

Washington DC is the 4th largest multifamily market with572,332 completed units and 234,440 units in development,34,014 of which have already broken ground.