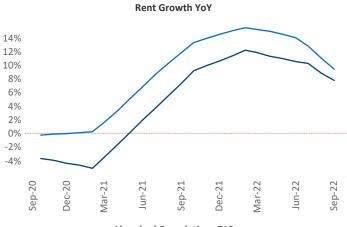

New lease asking **rents** are at **\$2,103**, up **7.7%** from the previous year placing Washington DC at **90th** overall in year-over-year rent growth.

Multifamily housing **demand** has been positive with **15,402** ▲ net units absorbed over the past twelve months. This is down -**3,868** ▼ units from the previous year's gain of **19,270** ▲ absorbed units.