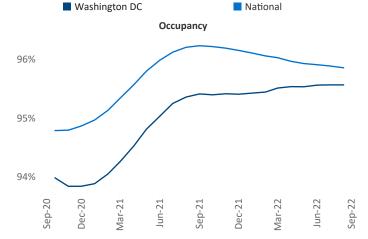

New lease asking **rents** are at **\$2,103**, up **7.7%** from the previous year placing Washington DC at **90th** overall in year-over-year rent growth.

Multifamily housing **demand** has been positive with **15,402** ▲ net units absorbed over the past twelve months. This is down -**3,868** ▼ units from the previous year's gain of **19,270** ▲ absorbed units.