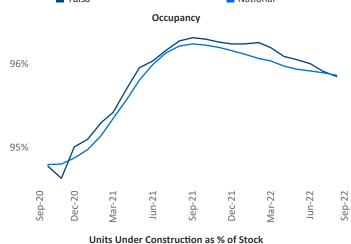

ler@yardi.com Liliana Malai Senior PPC Specialist Liliana.Malai@yardi.com

Contacts

Tulsa September 2022

**Tulsa** is the **61st** largest multifamily market with **66,915** completed units and **5,435** units in development, **1,122** of which have already broken ground.

New lease asking **rents** are at \$941, up 9.4% ▲ from the previous year placing Tulsa at 55th overall in year-over-year rent growth.

Multifamily housing **demand** has been positive with **264** ▲ net units absorbed over the past twelve months. This is down **-431** ▼ units from the previous year's gain of **695** ▲ absorbed units.

**Employment** in Tulsa has grown by **3.9%** ▲ over the past 12 months, while hourly wages have risen by **8.7%** ▲ YoY to **\$29.47** according to the *Bureau of Labor Statistics*.