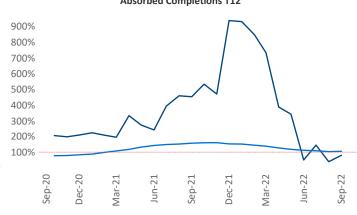

New lease asking **rents** are at \$941, up 9.4% ▲ from the previous year placing Tulsa at 55th overall in year-over-year rent growth.

Multifamily housing **demand** has been positive with **264** ▲ net units absorbed over the past twelve months. This is down **-431** ▼ units from the previous year's gain of **695** ▲ absorbed units.