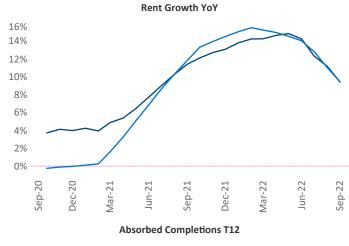

New lease asking **rents** are at \$941, up 9.4% ▲ from the previous year placing Tulsa at 55th overall in year-over-year rent growth.

Multifamily housing **demand** has been positive with **264** ▲ net units absorbed over the past twelve months. This is down **-431** ▼ units from the previous year's gain of **695** ▲ absorbed units.