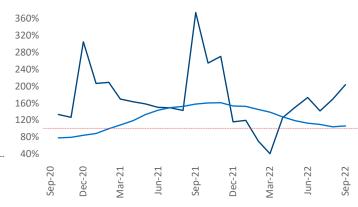

New lease asking **rents** are at \$956, up 9.5% ▲ from the previous year placing Toledo at 50th overall in year-over-year rent growth.

Multifamily housing **demand** has been positive with **412** ▲ net units absorbed over the past twelve months. This is down **-464** ▼ units from the previous year's gain of **876** ▲ absorbed units.