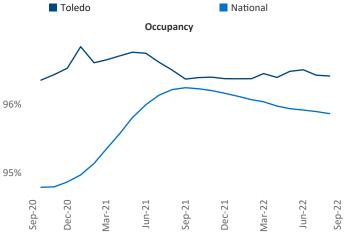

New lease asking **rents** are at \$956, up 9.5% ▲ from the previous year placing Toledo at 50th overall in year-over-year rent growth.

Multifamily housing **demand** has been positive with **412** ▲ net units absorbed over the past twelve months. This is down **-464** ▼ units from the previous year's gain of **876** ▲ absorbed units.