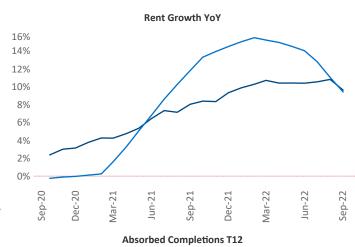

New lease asking **rents** are at \$956, up 9.5% ▲ from the previous year placing Toledo at 50th overall in year-over-year rent growth.

Multifamily housing **demand** has been positive with **412** ▲ net units absorbed over the past twelve months. This is down **-464** ▼ units from the previous year's gain of **876** ▲ absorbed units.