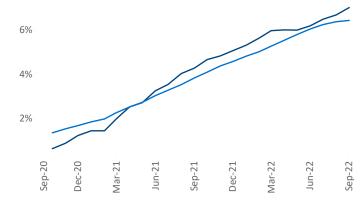

New lease asking **rents** are at \$1,827, up 11.6% ▲ from the previous year placing Tampa - St Petersburg at 20th overall in year-over-year rent growth.

Multifamily housing demand has been positive with **6,240** ▲ net units absorbed over the past twelve months. This is down **-4,629** ▼ units from the previous year's gain of **10,869** ▲ absorbed units.