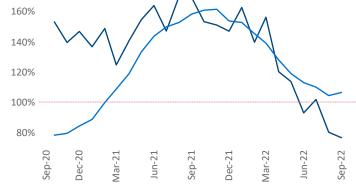

is the 19th largest multifamily market with 239,562 completed units and 73,405 units in development, 16,781 of which have already broken ground.

New lease asking **rents** are at \$1,827, up 11.6% ▲ from the previous year placing Tampa - St Petersburg at 20th overall in year-over-year rent growth.

Multifamily housing demand has been positive with **6,240** ▲ net units absorbed over the past twelve months. This is down **-4,629** ▼ units from the previous year's gain of **10,869** ▲ absorbed units.

Employment in Tampa - St Petersburg has grown by 4.4% ▲ over the past 12 months, while hourly wages have risen by 3.1% ▲ YoY to \$28.88 according to the Bureau of Labor Statistics.



■ Tampa - St Petersburg





**Units Under Construction as % of Stock** 



**Absorbed Completions T12** 





## **DISCLAIMER**

ALTHOUGH EVERY EFFORT IS MADE TO ENSURE THE ACCURACY, TIMELINESS AND COMPLETENESS OF THE INFORMATION PROVIDED IN THIS PUBLICATION, THE INFORMATION IS PROVIDED "AS IS" AND YARDI MATRIX DOES NOT GUARANTEE, WARRANT, REPRESENT OR UNDERTAKE THAT THE INFORMATION PROVIDED IS CORRECT, ACCURATE, CURRENT OR COMPLETE. YARDI MATRIX IS NOT LIABLE FOR ANY LOSS, CLAIM, OR DEMAND ARISING DIRECTLY OR INDIRECTLY FROM ANY USE OR RELIANCE UPON THE INFORMATION CONTAINED HEREIN.

## **COPYRIGHT NOTICE**

This document, publication and/or presentation (collectively, 'document') is protected by copyright, trademark and other intellectual property laws. Use of this document is subject to the terms and conditions of Yardi Systems, Inc. dba Yardi Matrix's Terms of Use <a href="http://www.yardima