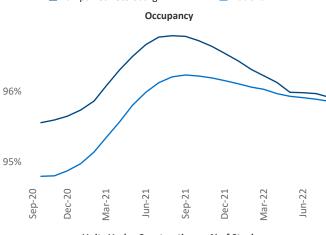

New lease asking **rents** are at \$1,827, up 11.6% ▲ from the previous year placing Tampa - St Petersburg at 20th overall in year-over-year rent growth.

Multifamily housing demand has been positive with **6,240** ▲ net units absorbed over the past twelve months. This is down **-4,629** ▼ units from the previous year's gain of **10,869** ▲ absorbed units.