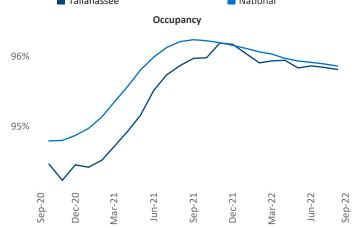

## Yardi Matrix

Jeff Adler Vice President Jeff.Adler@yardi.com





Units Under Construction as % of Stock



## Contacts

Liliana Malai Senior PPC Specialist Liliana.Malai@yardi.com Tallahassee September 2022

Tallahassee is the **100th** largest multifamily market with **30,670** completed units and **8,896** units in development, **2,373** of which have already broken ground.

New lease asking **rents** are at **\$1,535**, up **11.3%** ▲ from the previous year placing Tallahassee at **24th** overall in year-over-year rent growth.

Multifamily housing **demand** has been positive with **483** ▲ net units absorbed over the past twelve months. This is down **-447** ▼ units from the previous year's gain of **930** ▲ absorbed units.

**Employment** in Tallahassee has grown by **3.4%** ▲ over the past 12 months, while hourly wages have risen by **0.9%** ▲ Y