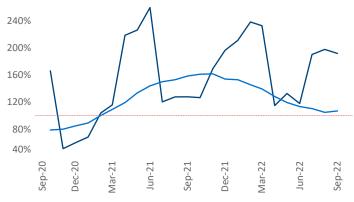

## Yardi Matrix

Jeff Adler Vice President Jeff.Adler@yardi.com

Units Under Construction as % of Stock

## Contacts

Liliana Malai Senior PPC Specialist Liliana.Malai@yardi.com Tallahassee September 2022

Tallahassee is the **100th** largest multifamily market with **30,670** completed units and **8,896** units in development, **2,373** of which have already broken ground.