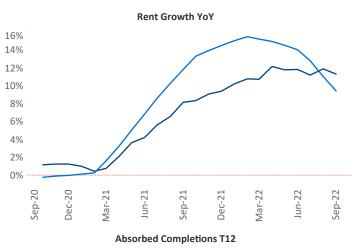

New lease asking **rents** are at **\$1,535**, up **11.3%** ▲ from the previous year placing Tallahassee at **24th** overall in year-over-year rent growth.

Multifamily housing **demand** has been positive with **483** ▲ net units absorbed over the past twelve months. This is down **-447** ▼ units from the previous year's gain of **930** ▲ absorbed units.