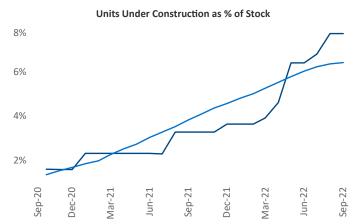

## Tallahassee September 2022

**Tallahassee** is the **100th** largest multifamily market with **30,670** completed units and **8,896** units in development, **2,373** of which have already broken ground.