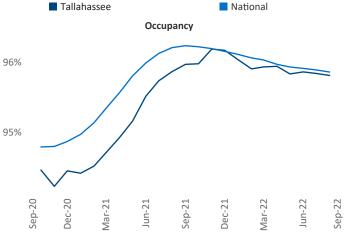

New lease asking **rents** are at \$1,535, up 11.3% ▲ from the previous year placing Tallahassee at 24th overall in year-over-year rent growth.

Multifamily housing **demand** has been positive with **483** ▲ net units absorbed over the past twelve months. This is down **-447** ▼ units from the previous year's gain of **930** ▲ absorbed units.