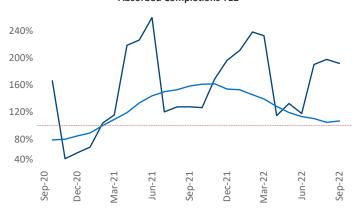

New lease asking **rents** are at \$1,535, up 11.3% ▲ from the previous year placing Tallahassee at 24th overall in year-over-year rent growth.

Multifamily housing **demand** has been positive with **483** ▲ net units absorbed over the past twelve months. This is down **-447** ▼ units from the previous year's gain of **930** ▲ absorbed units.