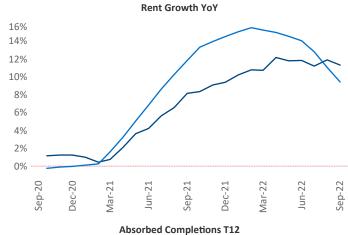

New lease asking **rents** are at \$1,535, up 11.3% ▲ from the previous year placing Tallahassee at 24th overall in year-over-year rent growth.

Multifamily housing **demand** has been positive with **483** ▲ net units absorbed over the past twelve months. This is down **-447** ▼ units from the previous year's gain of **930** ▲ absorbed units.