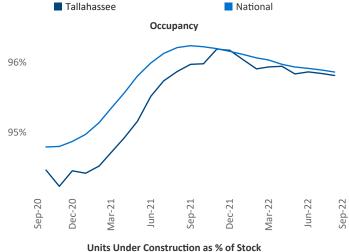

PPC Specialist <u>Liliana.Malai@yardi.com</u>

Contacts

Tallahassee September 2022

**Tallahassee** is the **100th** largest multifamily market with **30,670** completed units and **8,896** units in development, **2,373** of which have already broken ground.

New lease asking **rents** are at \$1,535, up 11.3% ▲ from the previous year placing Tallahassee at 24th overall in year-over-year rent growth.

Multifamily housing **demand** has been positive with **483** ▲ net units absorbed over the past twelve months. This is down **-447** ▼ units from the previous year's gain of **930** ▲ absorbed units.

**Employment** in Tallahassee has grown by **3.4%** ▲ over the past 12 months, while hourly wages have risen by **0.9%** ▲ YoY to **\$27.08** according to the *Bureau of Labor Statistics*.