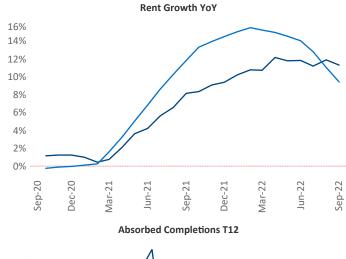

New lease asking **rents** are at \$1,535, up 11.3% ▲ from the previous year placing Tallahassee at 24th overall in year-over-year rent growth.

Multifamily housing **demand** has been positive with **483** ▲ net units absorbed over the past twelve months. This is down **-447** ▼ units from the previous year's gain of **930** ▲ absorbed units.