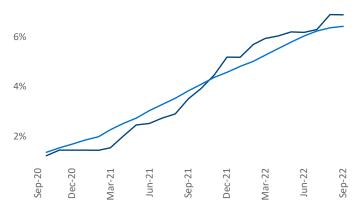

Tacoma is the **58th** largest multifamily market with **73,623** completed units and **24,214** units in development, **5,072** of which have already broken ground.

New lease asking **rents** are at **\$1,747**, up **7.2%** from the previous year placing Tacoma at **97th** overall in year-over-year rent growth.