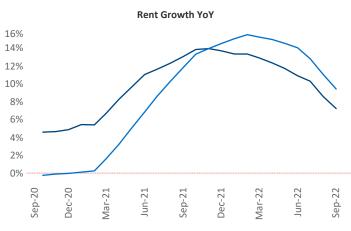

Tacoma is the **58th** largest multifamily market with **73,623** completed units and **24,214** units in development, **5,072** of which have already broken ground.

New lease asking **rents** are at **\$1,747**, up **7.2%** from the previous year placing Tacoma at **97th** overall in year-over-year rent growth.