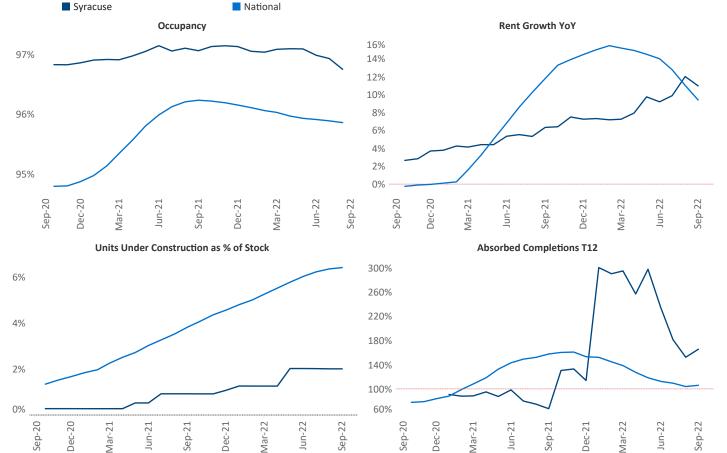

Contacts

Jeff Adler

Vice President

Liliana Malai Senior PPC Specialist Liliana.Malai@yardi.com Syracuse
September 2022

**Syracuse** is the **97th** largest multifamily market with **32,548** completed units and **6,009** units in development, **656** of which have already broken ground.

New lease asking **rents** are at **\$1,261**, up **11%** ★ from the previous year placing Syracuse at **29th** overall in year-over-year rent growth.

Multifamily housing **demand** has been positive with **276** ▲ net units absorbed over the past twelve months. This is up **131** ▲ units from the previous year's gain of **145** ▲ absorbed units.

**Employment** in Syracuse has grown by **3.2%** ▲ over the past 12 months, while hourly wages have risen by **0.7%** ▲ YoY to **\$29.87** according to the *Bureau of Labor Statistics*.