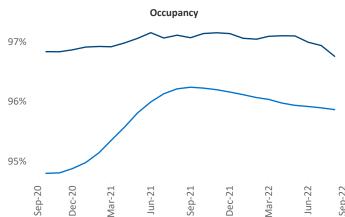

New lease asking **rents** are at **\$1,261**, up **11%** ▲ from the previous year placing Syracuse at **29th** overall in year-over-year rent growth.

Multifamily housing **demand** has been positive with **276** ▲ net units absorbed over the past twelve months. This is up **131** ▲ units from the previous year's gain of **145** ▲ absorbed units.