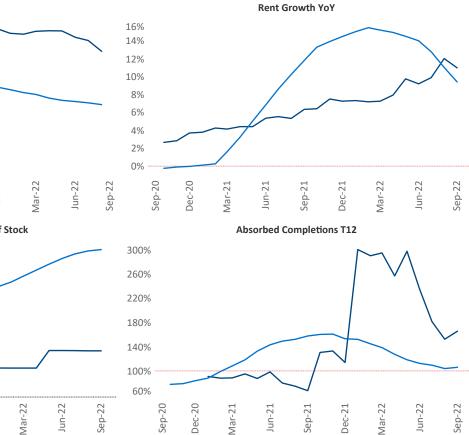

New lease asking **rents** are at **\$1,261**, up **11%** ▲ from the previous year placing Syracuse at **29th** overall in year-over-year rent growth.

Multifamily housing **demand** has been positive with **276** ▲ net units absorbed over the past twelve months. This is up **131** ▲ units from the previous year's gain of **145** ▲ absorbed units.

**Employment** in Syracuse has grown by **3.2%** ▲ over the past 12 months, while hourly wages have risen by **0.7%** ▲ YoY to **\$29.87** according to the *Bureau of Labor Statistics*.

Sep-21

Dec-21

6%

4%

2%

0%

Sep-20

Dec-20

Mar-21

Jun-21