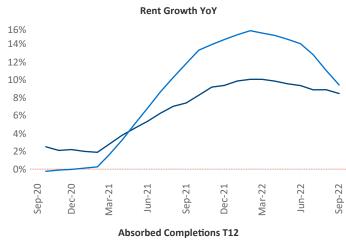

New lease asking **rents** are at \$1,178, up 8.5% ▲ from the previous year placing St Louis at 75th overall in year-over-year rent growth.

Multifamily housing **demand** has been positive with **2,654** ▲ net units absorbed over the past twelve months. This is down **-512** ▼ units from the previous year's gain of **3,166** ▲ absorbed units.