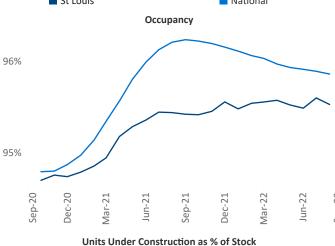

New lease asking **rents** are at \$1,178, up 8.5% ▲ from the previous year placing St Louis at 75th overall in year-over-year rent growth.

Multifamily housing **demand** has been positive with **2,654** ▲ net units absorbed over the past twelve months. This is down **-512** ▼ units from the previous year's gain of **3,166** ▲ absorbed units.