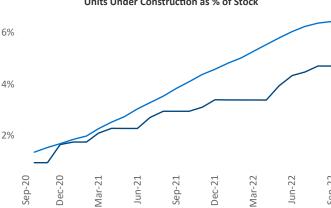

lai Senior PPC Specialist Liliana.Malai@yardi.com

Contacts

St Louis September 2022

**St Louis** is the **40th** largest multifamily market with **129,637** completed units and **21,134** units in development, **6,089** of which have already broken ground.

New lease asking **rents** are at \$1,178, up 8.5% ▲ from the previous year placing St Louis at 75th overall in year-over-year rent growth.

Multifamily housing **demand** has been positive with **2,654** ▲ net units absorbed over the past twelve months. This is down **-512** ▼ units from the previous year's gain of **3,166** ▲ absorbed units.

**Employment** in St Louis has grown by **2.0%** ▲ over the past 12 months, while hourly wages have risen by **6.9%** ▲ YoY to **\$33.80** according to the *Bureau of Labor Statistics*.