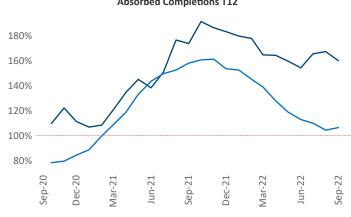

New lease asking **rents** are at \$1,178, up 8.5% ▲ from the previous year placing St Louis at 75th overall in year-over-year rent growth.

Multifamily housing **demand** has been positive with **2,654** ▲ net units absorbed over the past twelve months. This is down **-512** ▼ units from the previous year's gain of **3,166** ▲ absorbed units.