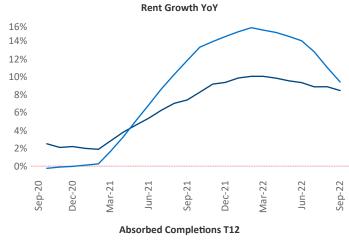

New lease asking **rents** are at \$1,178, up 8.5% ▲ from the previous year placing St Louis at 75th overall in year-over-year rent growth.

Multifamily housing **demand** has been positive with **2,654** ▲ net units absorbed over the past twelve months. This is down **-512** ▼ units from the previous year's gain of **3,166** ▲ absorbed units.