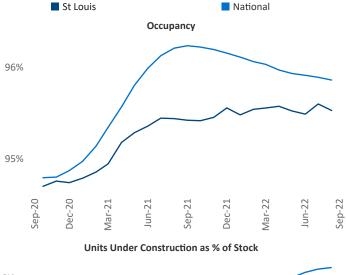

a Malai Senior PPC Specialist Liliana.Malai@yardi.com

Contacts

St Louis September 2022

**St Louis** is the **40th** largest multifamily market with **129,637** completed units and **21,134** units in development, **6,089** of which have already broken ground.

New lease asking **rents** are at \$1,178, up 8.5% ▲ from the previous year placing St Louis at 75th overall in year-over-year rent growth.

Multifamily housing **demand** has been positive with **2,654** ▲ net units absorbed over the past twelve months. This is down **-512** ▼ units from the previous year's gain of **3,166** ▲ absorbed units.

**Employment** in St Louis has grown by **2.0%** ▲ over the past 12 months, while hourly wages have risen by **6.9%** ▲ YoY to **\$33.80** according to the *Bureau of Labor Statistics*.