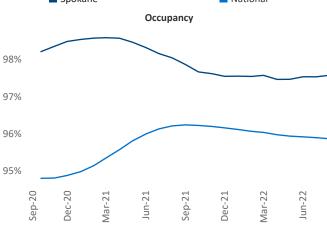

New lease asking **rents** are at \$1,373, up 5.4% ▲ from the previous year placing Spokane at 115th overall in year-over-year rent growth.

Multifamily housing **demand** has been positive with **830** ▲ net units absorbed over the past twelve months. This is down **-171** ▼ units from the previous year's gain of **1,001** ▲ absorbed units.