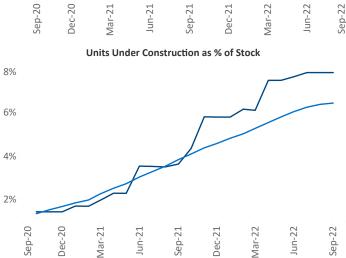

Contacts

Jeff Adler Vice President Jeff.Adler@yardi.com Liliana Malai Senior PPC Specialist Liliana.Malai@yardi.com Spokane September 2022

**Spokane** is the **90th** largest multifamily market with **37,028** completed units and **10,612** units in development, **2,897** of which have already broken ground.