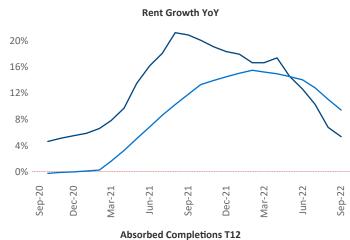

New lease asking **rents** are at \$1,373, up 5.4% ▲ from the previous year placing Spokane at 115th overall in year-over-year rent growth.

Multifamily housing **demand** has been positive with **830** ▲ net units absorbed over the past twelve months. This is down **-171** ▼ units from the previous year's gain of **1,001** ▲ absorbed units.