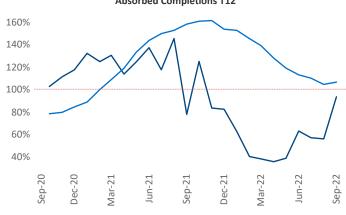

New lease asking **rents** are at \$1,373, up 5.4% ▲ from the previous year placing Spokane at 115th overall in year-over-year rent growth.

Multifamily housing **demand** has been positive with **830** ▲ net units absorbed over the past twelve months. This is down **-171** ▼ units from the previous year's gain of **1,001** ▲ absorbed units.