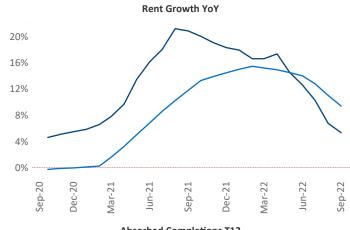

## Spokane September 2022

**Spokane** is the **90th** largest multifamily market with **37,028** completed units and **10,612** units in development, **2,897** of which have already broken ground.

New lease asking **rents** are at \$1,373, up 5.4% ▲ from the previous year placing Spokane at 115th overall in year-over-year rent growth.