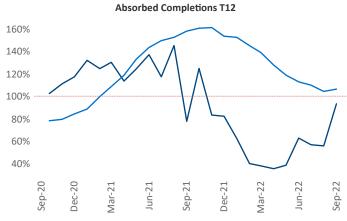

Multifamily housing **demand** has been positive with **830** ▲ net units absorbed over the past twelve months. This is down **-171** ▼ units from the previous year's gain of **1,001** ▲ absorbed units.