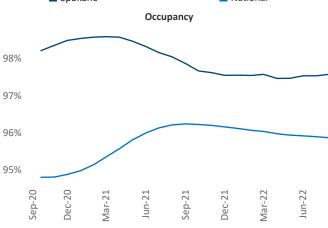

Multifamily housing **demand** has been positive with **830** ▲ net units absorbed over the past twelve months. This is down **-171** ▼ units from the previous year's gain of **1,001** ▲ absorbed units.