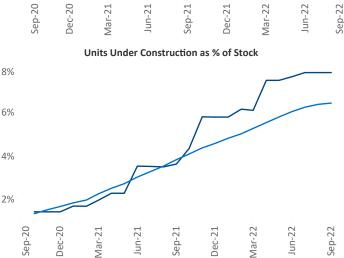

## Spokane September 2022

**Spokane** is the **90th** largest multifamily market with **37,028** completed units and **10,612** units in development, **2,897** of which have already broken ground.

New lease asking **rents** are at \$1,373, up 5.4% ▲ from the previous year placing Spokane at 115th overall in year-over-year rent growth.