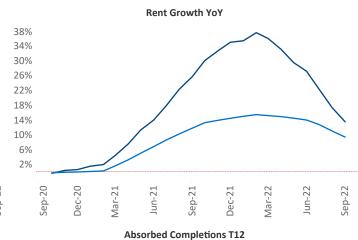

New lease asking **rents** are at \$1,987, up 13.5% ▲ from the previous year placing Southwest Florida Coast at 8th overall in year-over-year rent growth.

Multifamily housing **demand** has been positive with **3,840** ▲ net units absorbed over the past twelve months. This is down **-4,488** ▼ units from the previous year's gain of **8,328** ▲ absorbed units.