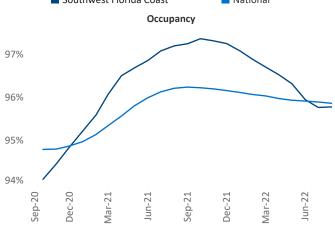

New lease asking **rents** are at \$1,987, up 13.5% ▲ from the previous year placing Southwest Florida Coast at 8th overall in year-over-year rent growth.

Multifamily housing **demand** has been positive with **3,840** ▲ net units absorbed over the past twelve months. This is down **-4,488** ▼ units from the previous year's gain of **8,328** ▲ absorbed units.