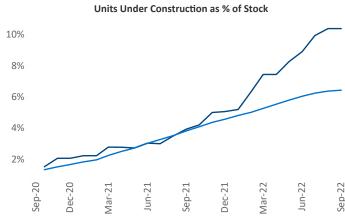

## Southwest Florida Coast September 2022

**Southwest Florida Coast** is the **53rd** largest multifamily market with **83,031** completed units and **49,926** units in development, **8,600** of which have already broken ground.