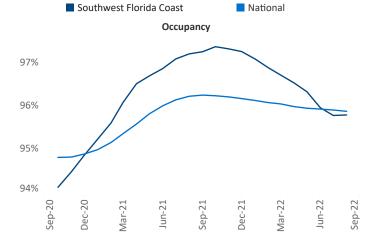

New lease asking **rents** are at **\$1,987**, up **13.5%** from the previous year placing Southwest Florida Coast at **8th** overall in year-over-year rent growth.

Multifamily housing **demand** has been positive with **3,840** ▲ net units absorbed over the past twelve months. This is down -4,488 ▼ units from the previous year's gain of **8,328** ▲ absorbed units.