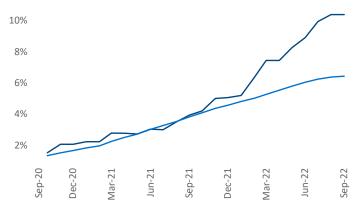

New lease asking **rents** are at **\$1,987**, up **13.5%** from the previous year placing Southwest Florida Coast at **8th** overall in year-over-year rent growth.

Multifamily housing **demand** has been positive with **3,840** ▲ net units absorbed over the past twelve months. This is down -4,488 ▼ units from the previous year's gain of **8,328** ▲ absorbed units.