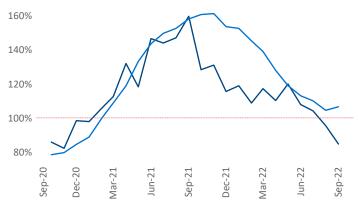

New lease asking **rents** are at **\$1,987**, up **13.5%** from the previous year placing Southwest Florida Coast at **8th** overall in year-over-year rent growth.

Multifamily housing **demand** has been positive with **3,840** ▲ net units absorbed over the past twelve months. This is down -4,488 ▼ units from the previous year's gain of **8,328** ▲ absorbed units.