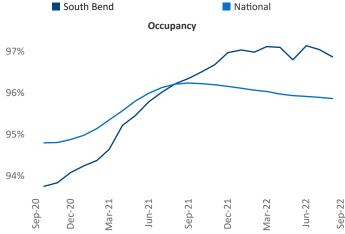

## South Bend September 2022

**South Bend** is the **96th** largest multifamily market with **32,554** completed units and **2,466** units in development, **357** of which have already broken ground.

New lease asking **rents** are at \$1,085, up 11.3% ▲ from the previous year placing South Bend at 26th overall in year-over-year rent growth.

Multifamily housing **demand** has been positive with **495** ▲ net units absorbed over the past twelve months. This is down -569 ▼ units from the previous year's gain of **1,064** ▲ absorbed units.

**Employment** in South Bend has grown by 3.9% ▲ over the past 12 months, while hourly wages have risen by 5.6% ▲ YoY to \$28.57 according to the *Bureau of Labor Statistics*.