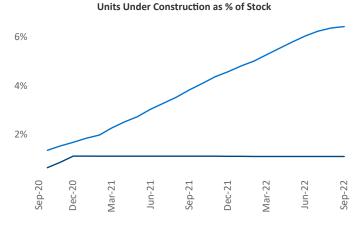

## South Bend September 2022

**South Bend** is the **96th** largest multifamily market with **32,554** completed units and **2,466** units in development, **357** of which have already broken ground.

New lease asking **rents** are at \$1,085, up 11.3% ▲ from the previous year placing South Bend at 26th overall in year-over-year rent growth.