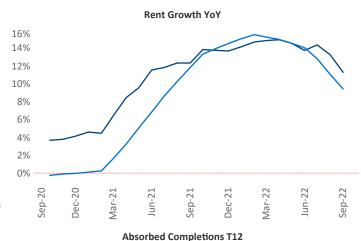

## South Bend September 2022

**South Bend** is the **96th** largest multifamily market with **32,554** completed units and **2,466** units in development, **357** of which have already broken ground.

New lease asking **rents** are at \$1,085, up 11.3% ▲ from the previous year placing South Bend at 26th overall in year-over-year rent growth.

Multifamily housing **demand** has been positive with **495** ▲ net units absorbed over the past twelve months. This is down -569 ▼ units from the previous year's gain of **1,064** ▲ absorbed units.

**Employment** in South Bend has grown by 3.9% ▲ over the past 12 months, while hourly wages have risen by 5.6% ▲ YoY to \$28.57 according to the *Bureau of Labor Statistics*.