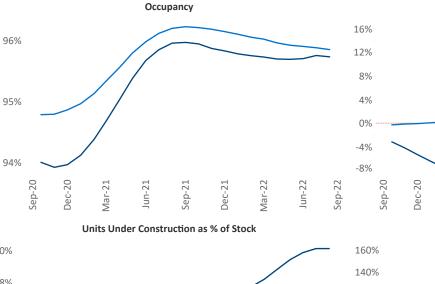

## Yardi Matrix

10%

8%

6%

4%

2%

Sep-20

Dec-20

Mar-21

Jun-21

Sep-21

Dec-21

**Employment** in Seattle has grown by **5.1% •** over the past 12 months, while hourly wages have risen by **1.4%** YoY to \$41.59 according to the Bureau of Labor Statistics.

Rent Growth YoY

Sep-22

Jun-22

Mar-22

Sep-21

Mar-22

Dec-21

Jun-22

Sep-22

Mar-21

Jun-21