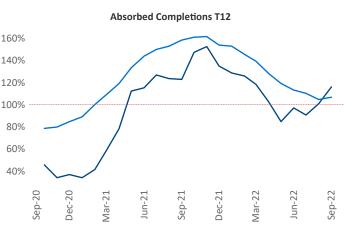

New lease asking **rents** are at **\$2,232**, up **9.0%** from the previous year placing Seattle at 61st overall in year-over-year rent growth.

Multifamily housing demand has been positive with 9,978▲ net units absorbed over the past twelve months. This is down **-1,023** ▼ units from the previous year's gain of **11,001** absorbed units.