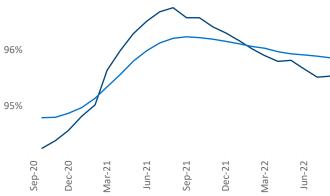

nior PPC Specialist Liliana.Malai@yardi.com

Savannah - Hilton Head September 2022

Savannah - Hilton Head is the 79th largest multifamily market with 46,643 completed units and 9,877 units in development, 2,537 of which have already broken ground.

New lease asking **rents** are at \$1,600, up 14.1% ▲ from the previous year placing Savannah - Hilton Head at 6th overall in year-over-year rent growth.

Multifamily housing demand has been positive with **1,302** ▲ net units absorbed over the past twelve months. This is down **-2,032** ▼ units from the previous year's gain of **3,334** ▲ absorbed units.

**Employment** in Savannah - Hilton Head has grown by 3.5% ▲ over the past 12 months, while hourly wages have risen by 4.8% ▲ YoY to \$23.43 according to the Bureau of Labor Statistics.







**Units Under Construction as % of Stock** 







## **DISCLAIMER**

ALTHOUGH EVERY EFFORT IS MADE TO ENSURE THE ACCURACY, TIMELINESS AND COMPLETENESS OF THE INFORMATION PROVIDED IN THIS PUBLICATION, THE INFORMATION IS PROVIDED "AS IS" AND YARDI MATRIX DOES NOT GUARANTEE, WARRANT, REPRESENT OR UNDERTAKE THAT THE INFORMATION PROVIDED IS CORRECT, ACCURATE, CURRENT OR COMPLETE. YARDI MATRIX IS NOT LIABLE FOR ANY LOSS, CLAIM, OR DEMAND ARISING DIRECTLY OR INDIRECTLY FROM ANY USE OR RELIANCE UPON THE INFORMATION CONTAINED HEREIN.

## **COPYRIGHT NOTICE**

This document, publication and/or presentation (collectively, 'document') is protected by copyright, trademark and other intellectual property laws. Use of this document is subject to the terms and conditions of Yardi Systems, Inc. dba Yard