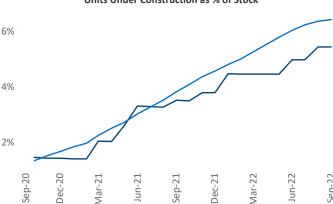

**Employment** in Savannah - Hilton Head has grown by 3.5% ▲ over the past 12 months, while hourly wages have risen by 4.8% ▲ YoY to \$23.43 according to the Bureau of Labor Statistics.

**Units Under Construction as % of Stock** 