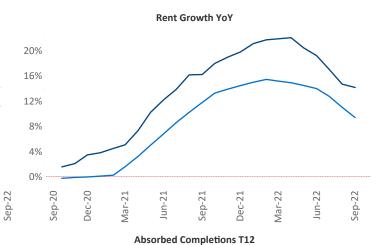

New lease asking **rents** are at \$1,600, up 14.1% ▲ from the previous year placing Savannah - Hilton Head at 6th overall in year-over-year rent growth.

Multifamily housing demand has been positive with **1,302** ▲ net units absorbed over the past twelve months. This is down **-2,032** ▼ units from the previous year's gain of **3,334** ▲ absorbed units.