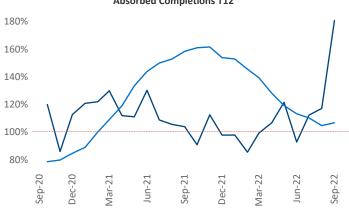

New lease asking **rents** are at \$1,600, up 14.1% ▲ from the previous year placing Savannah - Hilton Head at 6th overall in year-over-year rent growth.

Multifamily housing demand has been positive with **1,302** ▲ net units absorbed over the past twelve months. This is down **-2,032** ▼ units from the previous year's gain of **3,334** ▲ absorbed units.