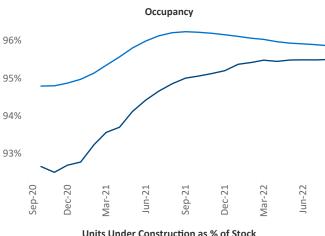

New lease asking **rents** are at \$2,854, up 7.5% ▲ from the previous year placing San Francisco at 94th overall in year-over-year rent growth.

Multifamily housing **demand** has been positive with **8,061** ▲ net units absorbed over the past twelve months. This is down **-4,883** ▼ units from the previous year's gain of **12,944** ▲ absorbed units.