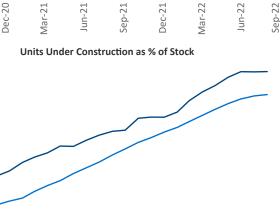

## San Francisco September 2022

**San Francisco** is the **12th** largest multifamily market with **282,163** completed units and **146,255** units in development, **20,914** of which have already broken ground.