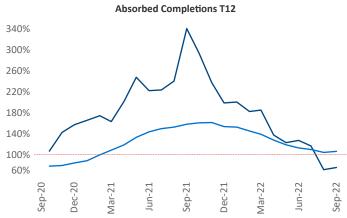

New lease asking **rents** are at \$2,645, up 14.5% ▲ from the previous year placing San Diego at 4th overall in year-over-year rent growth.

Multifamily housing **demand** has been positive with **2,488** ▲ net units absorbed over the past twelve months. This is down **-4,939** ▼ units from the previous year's gain of **7,427** ▲ absorbed units.