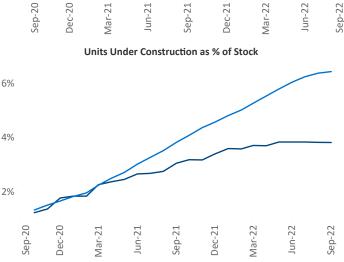

## Contacts

Jeff Adler
Vice President Se

Jeff.Adler@yardi.com Lilial

Liliana Malai Senior PPC Specialist Liliana.Malai@yardi.com San Diego September 2022

**San Diego** is the **26th** largest multifamily market with **198,555** completed units and **43,418** units in development, **7,593** of which have already broken ground.