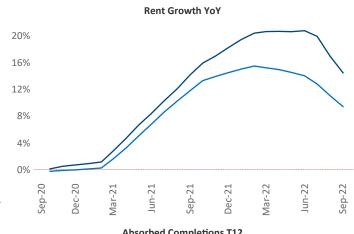

New lease asking **rents** are at \$2,645, up 14.5% ▲ from the previous year placing San Diego at 4th overall in year-over-year rent growth.

Multifamily housing **demand** has been positive with **2,488** ▲ net units absorbed over the past twelve months. This is down **-4,939** ▼ units from the previous year's gain of **7,427** ▲ absorbed units.