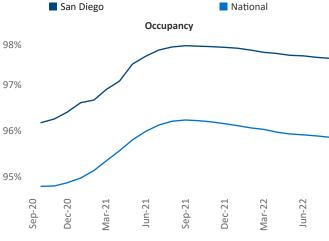

l

Liliana Malai Senior PPC Specialist Liliana.Malai@yardi.com San Diego September 2022

**San Diego** is the **26th** largest multifamily market with **198,555** completed units and **43,418** units in development, **7,593** of which have already broken ground.

New lease asking **rents** are at \$2,645, up 14.5% ▲ from the previous year placing San Diego at 4th overall in year-over-year rent growth.

Multifamily housing **demand** has been positive with **2,488** ▲ net units absorbed over the past twelve months. This is down **-4,939** ▼ units from the previous year's gain of **7,427** ▲ absorbed units.

**Employment** in San Diego has grown by **4.1%** ▲ over the past 12 months, while hourly wages have risen by **4.7%** ▲ YoY to \$36.30 according to the *Bureau of Labor Statistics*.











## **DISCLAIMER**

ALTHOUGH EVERY EFFORT IS MADE TO ENSURE THE ACCURACY, TIMELINESS AND COMPLETENESS OF THE INFORMATION PROVIDED IN THIS PUBLICATION, THE INFORMATION IS PROVIDED "AS IS" AND YARDI MATRIX DOES NOT GUARANTEE, WARRANT, REPRESENT OR UNDERTAKE THAT THE INFORMATION PROVIDED IS CORRECT, ACCURATE, CURRENT OR COMPLETE. YARDI MATRIX IS NOT LIABLE FOR ANY LOSS, CLAIM, OR DEMAND ARISING DIRECTLY OR INDIRECTLY FROM ANY USE OR RELIANCE UPON THE INFORMATION CONTAINED HEREIN.

## **COPYRIGHT NOTICE**

This document, publication and/or presentation (collectively, 'document') is protected by copyright, trademark and other intellectual property laws. Use of this document is subject to the terms and conditions of Yardi Systems, Inc. dba Yardi Matrix's Terms of Use <a href="http://www.y