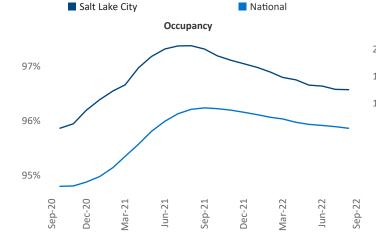

New lease asking **rents** are at **\$1,621**, up **12.8%** from the previous year placing Salt Lake City at **16th** overall in year-over-year rent growth.

Multifamily housing **demand** has been positive with **4,086** ▲ net units absorbed over the past twelve months. This is down -**3,560** ▼ units from the previous year's gain of **7,646** ▲ absorbed units.