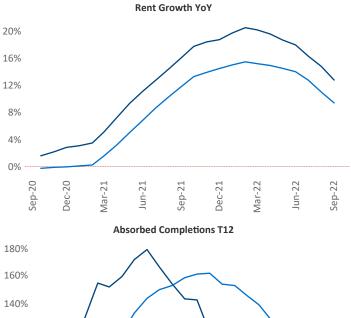

New lease asking **rents** are at **\$1,621**, up **12.8%** from the previous year placing Salt Lake City at **16th** overall in year-over-year rent growth.

Multifamily housing **demand** has been positive with **4,086** ▲ net units absorbed over the past twelve months. This is down -**3,560** ▼ units from the previous year's gain of **7,646** ▲ absorbed units.