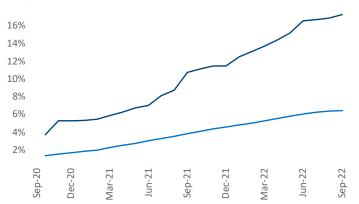

New lease asking **rents** are at **\$1,621**, up **12.8%** from the previous year placing Salt Lake City at **16th** overall in year-over-year rent growth.

Multifamily housing **demand** has been positive with **4,086** ▲ net units absorbed over the past twelve months. This is down -**3,560** ▼ units from the previous year's gain of **7,646** ▲ absorbed units.