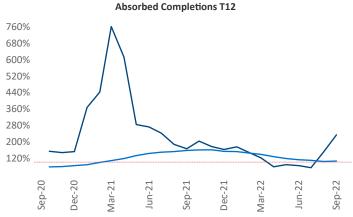

New lease asking **rents** are at \$1,318, up 10.3% ▲ from the previous year placing Rochester at 41st overall in year-over-year rent growth.

Multifamily housing **demand** has been positive with **744** ▲ net units absorbed over the past twelve months. This is down **-39** ▼ units from the previous year's gain of **783** ▲ absorbed units.