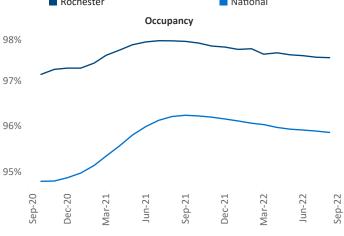

New lease asking **rents** are at \$1,318, up 10.3% ▲ from the previous year placing Rochester at 41st overall in year-over-year rent growth.

Multifamily housing **demand** has been positive with **744** ▲ net units absorbed over the past twelve months. This is down **-39** ▼ units from the previous year's gain of **783** ▲ absorbed units.