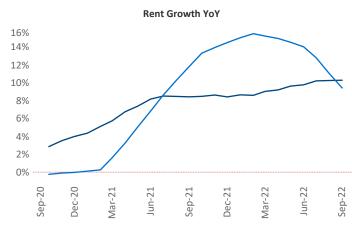

New lease asking **rents** are at \$1,318, up 10.3% ▲ from the previous year placing Rochester at 41st overall in year-over-year rent growth.

Multifamily housing **demand** has been positive with **744** ▲ net units absorbed over the past twelve months. This is down **-39** ▼ units from the previous year's gain of **783** ▲ absorbed units.