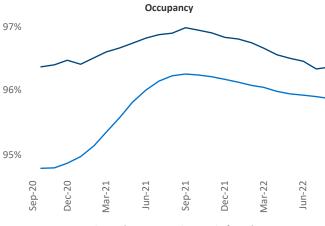

New lease asking **rents** are at \$1,454, up 8.1% ▲ from the previous year placing Richmond - Tidewater at 80th overall in year-over-year rent growth.

Multifamily housing **demand** has been positive with **3,067** ▲ net units absorbed over the past twelve months. This is down **-4,164** ▼ units from the previous year's gain of **7,231** ▲ absorbed units.