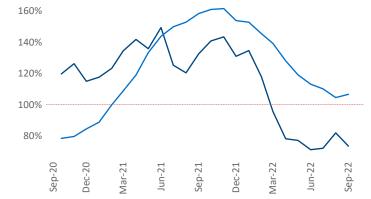

New lease asking **rents** are at \$1,454, up 8.1% ▲ from the previous year placing Richmond - Tidewater at 80th overall in year-over-year rent growth.

Multifamily housing **demand** has been positive with **3,067** ▲ net units absorbed over the past twelve months. This is down **-4,164** ▼ units from the previous year's gain of **7,231** ▲ absorbed units.

**Absorbed Completions T12** 