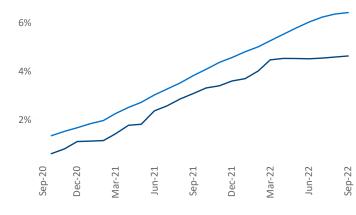

Employment in Richmond - Tidewater has grown by 2.0% ▲ over the past 12 months, while hourly wages have risen by 7.3% ▲ YoY to \$30.53 according to the *Bureau of Labor Statistics*.

**Units Under Construction as % of Stock** 