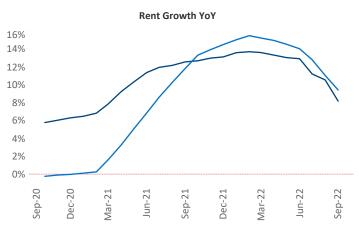

New lease asking **rents** are at **\$1,454**, up **8.1%** ▲ from the previous year placing Richmond - Tidewater at **80th** overall in year-over-year rent growth.

Multifamily housing **demand** has been positive with **3,067** ▲ net units absorbed over the past twelve months. This is down -4,164 ▼ units from the previous year's gain of **7,231** ▲ absorbed units.