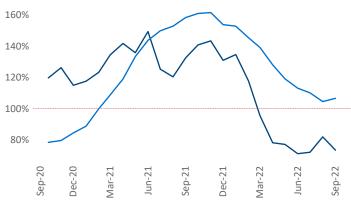

New lease asking **rents** are at **\$1,454**, up **8.1%** ▲ from the previous year placing Richmond - Tidewater at **80th** overall in year-over-year rent growth.

Multifamily housing **demand** has been positive with **3,067** ▲ net units absorbed over the past twelve months. This is down -4,164 ▼ units from the previous year's gain of **7,231** ▲ absorbed units.