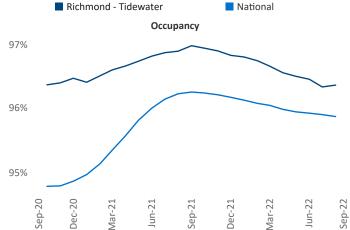

New lease asking **rents** are at **\$1,454**, up **8.1%** ▲ from the previous year placing Richmond - Tidewater at **80th** overall in year-over-year rent growth.

Multifamily housing **demand** has been positive with **3,067** ▲ net units absorbed over the past twelve months. This is down -4,164 ▼ units from the previous year's gain of **7,231** ▲ absorbed units.