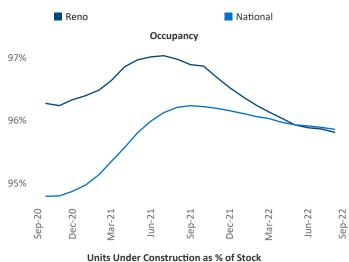

er@yardi.com Lilia

Liliana Malai Senior PPC Specialist Liliana.Malai@yardi.com Reno

September 2022



**Reno** is the **81st** largest multifamily market with **45,030** completed units and **8,671** units in development, **4,207** of which have already broken ground.

New lease asking **rents** are at \$1,594, up 2.7% ▲ from the previous year placing Reno at 117th overall in year-over-year rent growth.

Multifamily housing **demand** has been positive with **997** ▲ net units absorbed over the past twelve months. This is down **-1,316** ▼ units from the previous year's gain of **2,313** ▲ absorbed units.

**Employment** in Reno has grown by **4.5%** ▲ over the past 12 months, while hourly wages have risen by **12.6%** ▲ YoY to **\$27.80** according to the *Bureau of Labor Statistics*.









## **DISCLAIMER**

ALTHOUGH EVERY EFFORT IS MADE TO ENSURE THE ACCURACY, TIMELINESS AND COMPLETENESS OF THE INFORMATION PROVIDED IN THIS PUBLICATION, THE INFORMATION IS PROVIDED "AS IS" AND YARDI MATRIX DOES NOT GUARANTEE, WARRANT, REPRESENT OR UNDERTAKE THAT THE INFORMATION PROVIDED IS CORRECT, ACCURATE, CURRENT OR COMPLETE. YARDI MATRIX IS NOT LIABLE FOR ANY LOSS, CLAIM, OR DEMAND ARISING DIRECTLY OR INDIRECTLY FROM ANY USE OR RELIANCE UPON THE INFORMATION CONTAINED HEREIN.

## **COPYRIGHT NOTICE**

This document, publication and/or presentation (collectively, 'document') is protected by copyright, trademark and other intellectual property laws. Use of this document is subject to the terms and conditions of Yardi Systems, Inc. dba Yardi Matrix's Terms of Use <a href="http://www.y