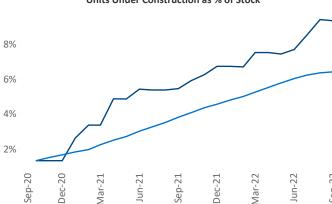

## Contacts

Jeff Adler
Vice President Some Jeff. Adler@yardi.com Lilia

Liliana Malai Senior PPC Specialist Liliana.Malai@yardi.com Reno

September 2022

**Reno** is the **81st** largest multifamily market with **45,030** completed units and **8,671** units in development, **4,207** of which have already broken ground.