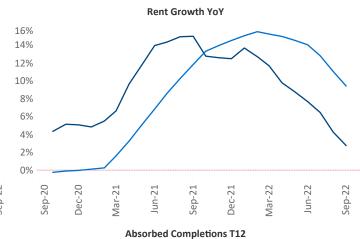

New lease asking **rents** are at \$1,594, up 2.7% ▲ from the previous year placing Reno at 117th overall in year-over-year rent growth.

Multifamily housing **demand** has been positive with **997** ▲ net units absorbed over the past twelve months. This is down **-1,316** ▼ units from the previous year's gain of **2,313** ▲ absorbed units.