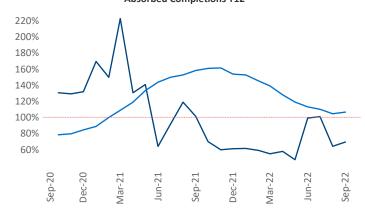

New lease asking **rents** are at \$1,594, up 2.7% ▲ from the previous year placing Reno at 117th overall in year-over-year rent growth.

Multifamily housing **demand** has been positive with **997** ▲ net units absorbed over the past twelve months. This is down **-1,316** ▼ units from the previous year's gain of **2,313** ▲ absorbed units.