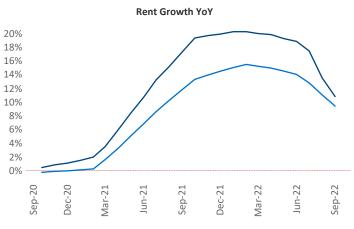

New lease asking **rents** are at **\$1,630**, up **10.8%** ▲ from the previous year placing Raleigh - Durham at **35th** overall in year-over-year rent growth.

Multifamily housing **demand** has been positive with **3,873**▲ net units absorbed over the past twelve months. This is down -4,886 ▼ units from the previous year's gain of **8,759**▲ absorbed units.