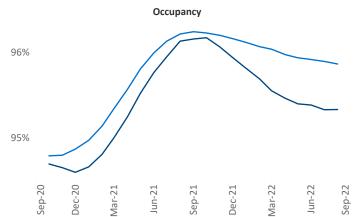

New lease asking **rents** are at **\$1,630**, up **10.8%** ▲ from the previous year placing Raleigh - Durham at **35th** overall in year-over-year rent growth.

Multifamily housing **demand** has been positive with **3,873**▲ net units absorbed over the past twelve months. This is down -4,886 ▼ units from the previous year's gain of **8,759**▲ absorbed units.