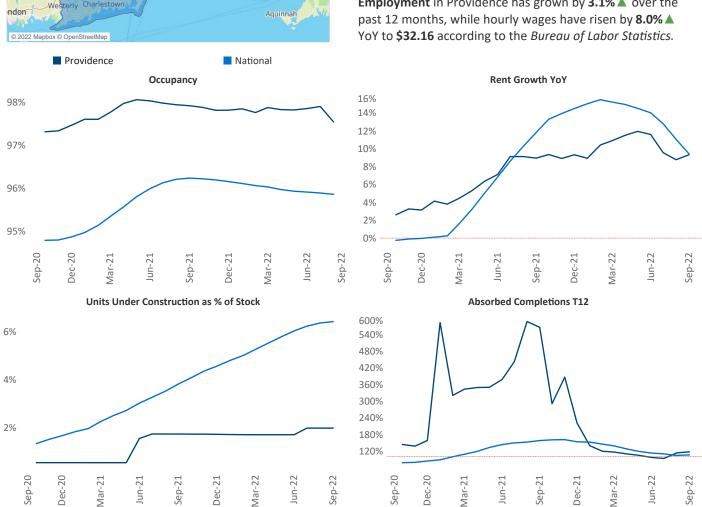

Plymou

Liliana Malai Senior PPC Specialist Liliana.Malai@yardi.com

Providence September 2022

Providence is the 70th largest multifamily market with 55,131 completed units and 12,075 units in development, 1,098 of which have already broken ground.

New lease asking **rents** are at \$1,848, up 9.3% ▲ from the previous year placing Providence at 58th overall in year-over-year rent growth.

Multifamily housing demand has been positive with **1,400** ▲ net units absorbed over the past twelve months. This is up 443 ▲ units from the previous year's gain of 957 ▲ absorbed units.

**Employment** in Providence has grown by **3.1%** ▲ over the