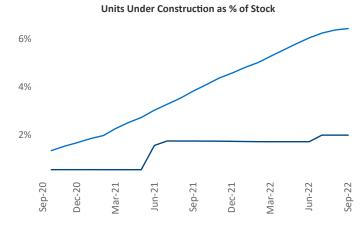

## Providence September 2022

**Providence** is the **70th** largest multifamily market with **55,131** completed units and **12,075** units in development, **1,098** of which have already broken ground.