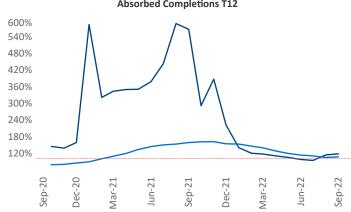

New lease asking **rents** are at \$1,848, up 9.3% ▲ from the previous year placing Providence at 58th overall in year-over-year rent growth.

Multifamily housing **demand** has been positive with **1,400** ▲ net units absorbed over the past twelve months. This is up **443** ▲ units from the previous year's gain of **957** ▲ absorbed units.