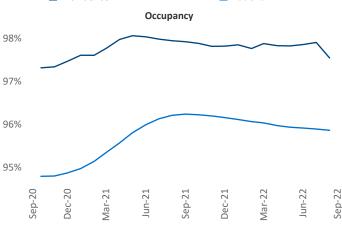

New lease asking **rents** are at \$1,848, up 9.3% ▲ from the previous year placing Providence at 58th overall in year-over-year rent growth.

Multifamily housing **demand** has been positive with **1,400** ▲ net units absorbed over the past twelve months. This is up **443** ▲ units from the previous year's gain of **957** ▲ absorbed units.