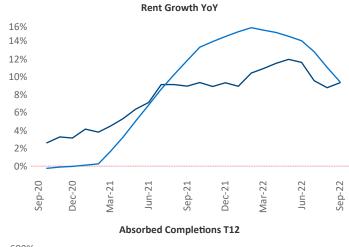

New lease asking **rents** are at \$1,848, up 9.3% ▲ from the previous year placing Providence at 58th overall in year-over-year rent growth.

Multifamily housing **demand** has been positive with **1,400** ▲ net units absorbed over the past twelve months. This is up **443** ▲ units from the previous year's gain of **957** ▲ absorbed units.